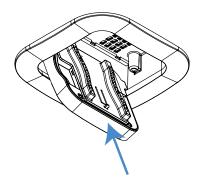

## Removing the AP from the in-ceiling bracket

- 1 Push the AP into the bracket to release the swivel door.
- 2 Pull the swivel door's center tab with your thumb, toward the bracket, then push the AP toward the bracket.