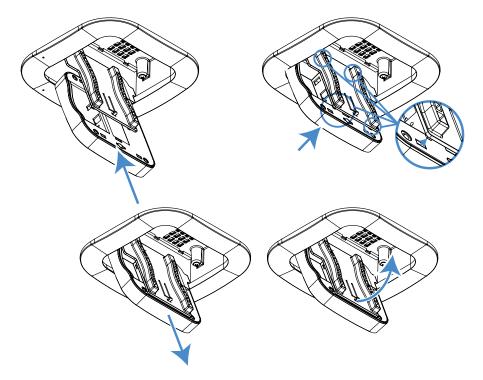

#### Mounting into the in-ceiling bracket

- 1 Connect the Ethernet cable to the Ethernet port on the AP, then slide the AP into the bracket's swivel door until it locks into place.
- 2 Press the AP into the bracket until it clicks into place.
- 3 To mount the AP into the bracket, see the visual guide on the following page.

## Removing the AP from the in-ceiling bracket

- 1 Push the AP into the bracket to release the swivel door.
- 2 Pull the swivel door's center tab with your thumb, toward the bracket, then push the AP toward the bracket.