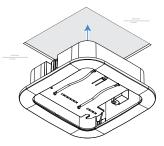

## Removing the AP from the in-ceiling bracket

- 1 Push the AP into the bracket to release the swivel door.
- 2 Pull the swivel door's center tab with your thumb, toward the bracket, then push the AP toward the bracket.