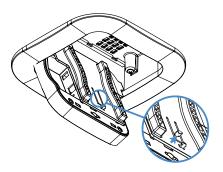

#### Mounting into the in-ceiling bracket

- 1 Connect the Ethernet cable to the Ethernet port on the AP, then slide the AP into the bracket's swivel door until it locks into place.
- 2 Press the AP into the bracket until it clicks into place.
- 3 To mount the AP into the bracket, see the visual guide on the following page.