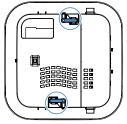

#### Mounting into the in-ceiling bracket

- 1 Connect the Ethernet cable to the Ethernet port on the AP, then slide the AP into the bracket's swivel door until it locks into place.
- 2 Press the AP into the bracket until it clicks into place.
- 3 To mount the AP into the bracket, see the visual guide on the following page.