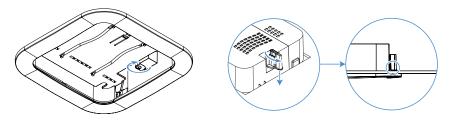

#### Mounting into the in-ceiling bracket

- 1 Connect the Ethernet cable to the Ethernet port on the AP, then slide the AP into the bracket's swivel door until it locks into place.
- 2 Press the AP into the bracket until it clicks into place.
- 3 To mount the AP into the bracket, see the visual guide on the following page.