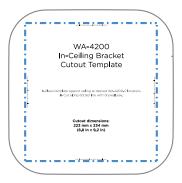

### Installing the bracket

1 Remove the backing from the included cutout template and affix it to the ceiling where the AP will be installed.

- 2 Use a drywall saw to cut along the template's dotted line, then fish the PoE Ethernet cable from inside the ceiling so it's easy to grab when mounting the bracket.
- **3** Hold the bracket near the mounting hole, then feed the Ethernet cable through the cable opening.
- **4** Make sure that the in-ceiling bracket's mounting latches are in their closed position.