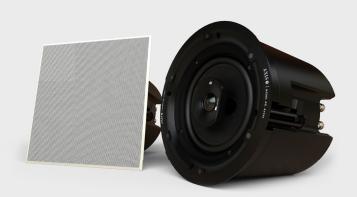

#### Description

Leon's premium Axis AxV80-BC in-ceiling speakers offer a perfect mix of flexibility and performance. To accommodate a wide variety of design aesthetics, each speaker comes with a round or square grill which can be custom painted to match any wall color. Featuring 8" woofers and 1" silk-dome tweeters, Leon's Axis AxV80-BC is the perfect complement to our Horizon or Profile Series speakers to round out a 5- or 7-channel surround sound system.

### **Key Features**

- 8" high-performance woofer and 1" articulating silk-dome tweeter provides articulate high-end and refined bass
- Sealed and tuned enclosure prevents sound from traveling into other rooms
- Available with either a square or circle magnetic grill (ships standard with circle grill)
- Custom painted grills available to match any color code or paint swatch
- Easily accessible EQ switch to tailor the sound to the room
- Available with pre-construction brackets