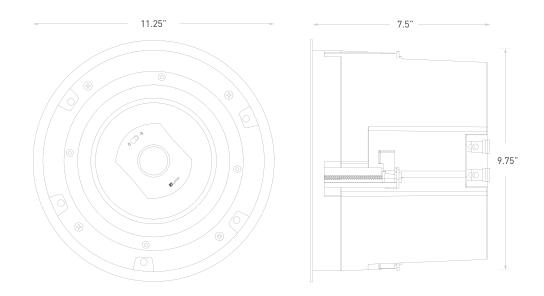

## TECHNICAL SPECIFICATIONS

| Outer Flange | 11.25" dia.                                | Components  | 8" woofers; 1" adjustable silk-dome tweeters |
|--------------|--------------------------------------------|-------------|----------------------------------------------|
| Cut-Out      | 9.75" dia.                                 | Impedance   | 8Ω                                           |
| Depth        | 7.5″                                       | Rec. Power  | 50-125W                                      |
| Weight       | 7 lbs.                                     | Freq. Resp. | 45-22kHz (+/- 3dB)                           |
| Grill        | Perforated metal (custom grills available) | Sensitivity | 87dB@2.83V/1m                                |