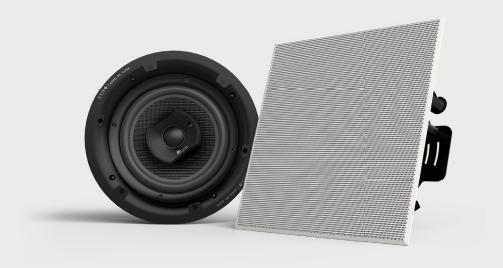

#### Description

Leon's premium Axis AxV80 in-ceiling speakers offer a perfect mix of flexibility and performance. To accommodate a wide variety of design aesthetics, each speaker comes with a round or square grill which can be custom painted to match any wall color. Featuring 8" woofers and 1" silk-dome tweeters, Leon's Axis AxV80 is the perfect complement to our Horizon or Profile Series speakers to round out a 5- or 7-channel surround sound system.

#### **Key Features**

- 8" high-performance woofer and 1" articulating silk-dome tweeter provides articulate high-end and refined bass
- Available with either a square or circle magnetic grill (ships standard with circle grill)
- Custom painted grills available to match any color code or paint swatch
- Easily accessible EQ switch to tailor the sound to the room
- Available with pre-construction brackets