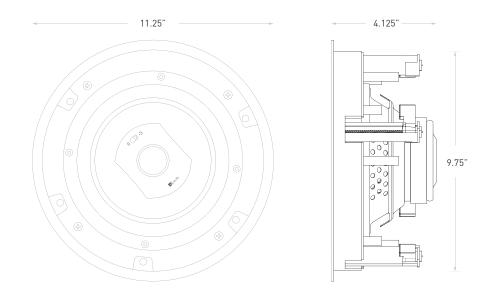

## TECHNICAL SPECIFICATIONS

| Outer Flange | 11.25" dia.                                | Components  | 8" woofers; 1" adjustable silk-dome tweeters |
|--------------|--------------------------------------------|-------------|----------------------------------------------|
| Cut-Out      | 9.75" dia.                                 | Impedance   | 80                                           |
| Depth        | 4.125"                                     | Rec. Power  | 50-125W                                      |
| Weight       | 5 lbs.                                     | Freq. Resp. | 45-22kHz (+/- 3dB)                           |
| Grill        | Perforated metal (custom grills available) | Sensitivity | 87dB@2.83V/1m                                |