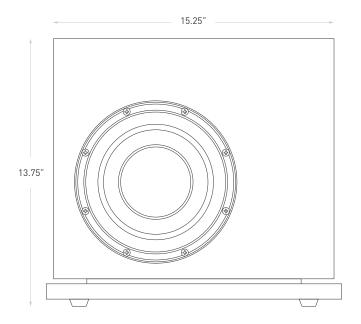

## TECHNICAL SPECIFICATIONS

| Height        | 13.75"                                                                                          | Power Output   | 150W RMS                                                                                          |
|---------------|-------------------------------------------------------------------------------------------------|----------------|---------------------------------------------------------------------------------------------------|
| Width         | 15.25"                                                                                          | Max. Output    | 180W peak                                                                                         |
| Depth         | 7.25"                                                                                           | Freq. Resp.    | 30-200Hz                                                                                          |
| Weight        | 20 lbs.                                                                                         | Phase Adj.     | 0-180°                                                                                            |
| Material      | Sealed MDF enclosure                                                                            | Crossover      | 50–200Hz Variable                                                                                 |
| Finish        | Matte black (or any custom finish)                                                              | Sensitivity    | 90dB@1w/1m                                                                                        |
| Grill         | Black Fabric (custom grills available)                                                          |                | Class D Class D with switching power supply and                                                   |
| Input Options | RCA Left/Right, LFE Line Level                                                                  | Amplifier      | multi-circuit protection Digital (Class D) with switching power supply, thermal protection, soft  |
| Impedance     | 44ΚΩ                                                                                            |                | clipping, short circuit protection, high-efficiency<br>with low power consumption in standby mode |
| Components    | 8" High-Excursion Driver, 1.5" (38mm) Voice-Coil,<br>Woven Fiberglass Cone with Rubber Surround | Other Features | Auto-On, Auto-Off, Multi-Voltage Selector                                                         |
|               |                                                                                                 |                |                                                                                                   |