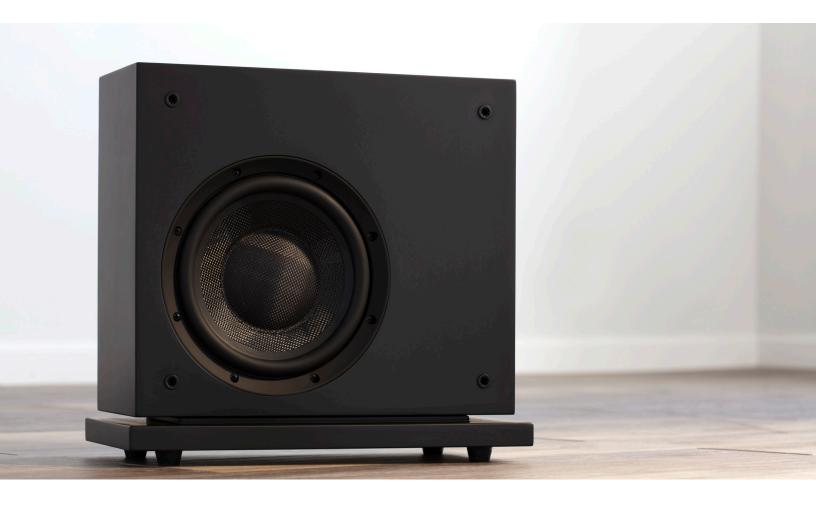

## Description

The A8-200 subwoofer features an 8" high excursion driver powered by an ultra-efficient 200W on-board amplifier to reproduce low-end with impeccable clarity and precision. And at just 7.25" deep, the A8-200's ultra-thin design enables it to fit into virtually any application without sacrificing floor space—perfect for small to mid-size home theaters.

## **Key Features**

- Features 8" high-excursion driver paired with an ultra-efficient 200W on-board amplifier
- Powered by an ultra-efficient 200W on-board amplifier
- Fully adjustable crossover and phase control
- Ultra-thin form factor fits seamlessly into any installation
- Fully-sealed enclosure produces tight, accurate bass response
- Optional down firing adaptor kit