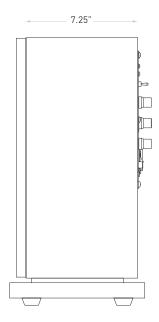

## Description

The A8-200 subwoofer features an 8" high excursion driver powered by an ultra-efficient 200W on-board amplifier to reproduce low-end with impeccable clarity and precision. And at just 7.25" deep, the A8-200's ultra-thin design enables it to fit into virtually any application without sacrificing floor space—perfect for small to mid-size home theaters.

## TECHNICAL SPECIFICATIONS

| Height        | 13.75"                                                                                          | Power Output   | 150W RMS                                                                                          |
|---------------|-------------------------------------------------------------------------------------------------|----------------|---------------------------------------------------------------------------------------------------|
| Width         | 15.25"                                                                                          | Max. Output    | 180W peak                                                                                         |
| Depth         | 7.25"                                                                                           | Freq. Resp.    | 30-200Hz                                                                                          |
| Weight        | 20 lbs.                                                                                         | Phase Adj.     | 0-180°                                                                                            |
| Material      | Sealed MDF enclosure                                                                            | Crossover      | 50–200Hz Variable                                                                                 |
| Finish        | Matte black (or any custom finish)                                                              | Sensitivity    | 90dB@1w/1m                                                                                        |
| Grill         | Black Fabric (custom grills available)                                                          |                | Class D Class D with switching power supply and                                                   |
| Input Options | RCA Left/Right, LFE Line Level                                                                  | Amplifier      | multi-circuit protection Digital (Class D) with switching power supply, thermal protection, soft  |
| Impedance     | 44ΚΩ                                                                                            |                | clipping, short circuit protection, high-efficiency<br>with low power consumption in standby mode |
| Components    | 8" High-Excursion Driver, 1.5" (38mm) Voice-Coil,<br>Woven Fiberglass Cone with Rubber Surround | Other Features | Auto-On, Auto-Off, Multi-Voltage Selector                                                         |
|               |                                                                                                 |                |                                                                                                   |