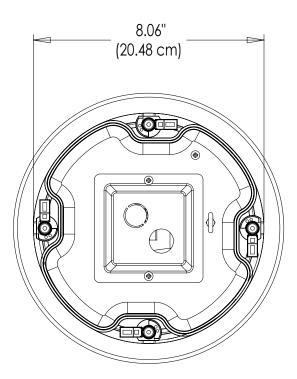

#### **SPECIFICATIONS**

|                              | 1                                 |
|------------------------------|-----------------------------------|
| Woofer                       | 5" Poly Cone                      |
| Tweeter                      | ¾" Titanium Dome                  |
| Power Handling               | 80W RMS, 200W<br>Peak into 16 ohm |
| Nominal Impedance            | 16                                |
| Frequency Response           | 85 Hz - 20 kHz                    |
| Crossover Frequency          | 2.5 kHz                           |
| Sensitivity 2.83 V / 1 Meter | 87                                |
| Tap Settings                 | 30W, 15W, 7.5W,<br>3.75W, 16 ohm  |
| Connections                  | Removable screw-<br>terminal      |
| Weight                       | 6.9 lbs.                          |
| Cut-out Dimensions           | 8.3"                              |
| Finish Dimensions            | 9.5" diameter, 8.6" D             |
| Mounting Depth               | 8.2"                              |

#### **FEATURES**

- Front-mounted switch for easy tap adjustments after installation
- Extended low frequency response with optimally tuned and ported steel enclosure
- Pivoting tweeter provides installation versatility and precise tuning
- Easy installation in drop tile or sheetrock ceilings with "dog toggle" mounting system and included tile bridge
- Protective rear cover with knock-outs allows through-conduit installation
- Security hook for attachment to ceiling grid
- Removable screw-terminal connector with loop out for easy wire terminations and speaker connections
- Aluminum grilles and plastic bezel improve aesthetics for a contemporary look
- High-quality transformers minimize insertion loss while delivering increased power handling for demanding audio applications
- Self-resetting poly-switch offers increased protection in high output situations
- ETL Listed. Complies with UL-1480 and UL-2043 standards