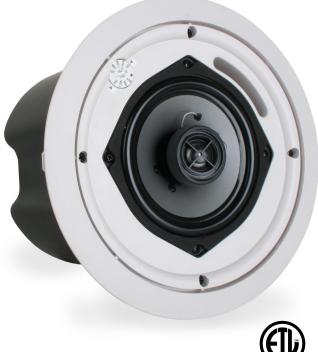

#### **OVERVIEW**

When you are searching for a great sounding commercial speaker that is easy to install, look no further than the ES-600C-IC-5. Improved components, crossovers, front tap and included tile bridges make these commercial speakers an installer's dream. Add amazing sound quality and a lifetime warranty, and you're looking at a "best-in-class" product for commercial applications.

#### **FEATURES**

- Front-mounted switch for easy tap adjustments after installation
- Extended low frequency response with optimally tuned and ported steel enclosure
- Pivoting tweeter provides installation versatility and precise tuning
- Easy installation in drop tile or sheetrock ceilings with "dog toggle" mounting system and included tile bridge
- Protective rear cover with knock-outs allows through-conduit installation
- Security hook for attachment to ceiling grid
- Removable screw-terminal connector with loop out for easy wire terminations and speaker connections
- Aluminum grilles and plastic bezel improve aesthetics for a contemporary look
- High-quality transformers minimize insertion loss while delivering increased power handling for demanding audio applications
- Self-resetting poly-switch offers increased protection in high output situations
- ETL Listed. Complies with UL-1480 and UL-2043 standards