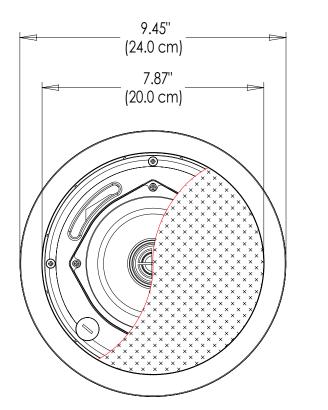

#### **SPECIFICATIONS**

|                              | 1                                 |
|------------------------------|-----------------------------------|
| Woofer                       | 5" Poly Cone                      |
| Tweeter                      | ¾" Titanium Dome                  |
| Power Handling               | 80W RMS, 200W<br>Peak into 16 ohm |
| Nominal Impedance            | 16                                |
| Frequency Response           | 85 Hz - 20 kHz                    |
| Crossover Frequency          | 2.5 kHz                           |
| Sensitivity 2.83 V / 1 Meter | 87                                |
| Tap Settings                 | 30W, 15W, 7.5W,<br>3.75W, 16 ohm  |
| Connections                  | Removable screw-<br>terminal      |
| Weight                       | 6.9 lbs.                          |
| Cut-out Dimensions           | 8.3"                              |
| Finish Dimensions            | 9.5" diameter, 8.6" D             |
| Mounting Depth               | 8.2"                              |