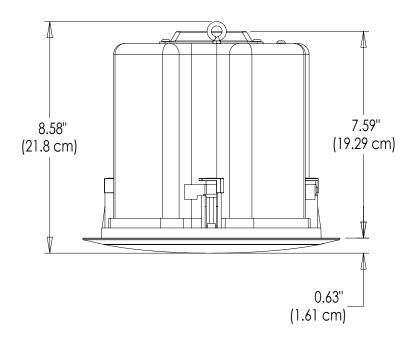

#### **SPECIFICATIONS**

|                              | 1                                 |
|------------------------------|-----------------------------------|
| Woofer                       | 5" Poly Cone                      |
| Tweeter                      | ¾" Titanium Dome                  |
| Power Handling               | 80W RMS, 200W<br>Peak into 16 ohm |
| Nominal Impedance            | 16                                |
| Frequency Response           | 85 Hz - 20 kHz                    |
| Crossover Frequency          | 2.5 kHz                           |
| Sensitivity 2.83 V / 1 Meter | 87                                |
| Tap Settings                 | 30W, 15W, 7.5W,<br>3.75W, 16 ohm  |
| Connections                  | Removable screw-<br>terminal      |
| Weight                       | 6.9 lbs.                          |
| Cut-out Dimensions           | 8.3"                              |
| Finish Dimensions            | 9.5" diameter, 8.6" D             |
| Mounting Depth               | 8.2"                              |