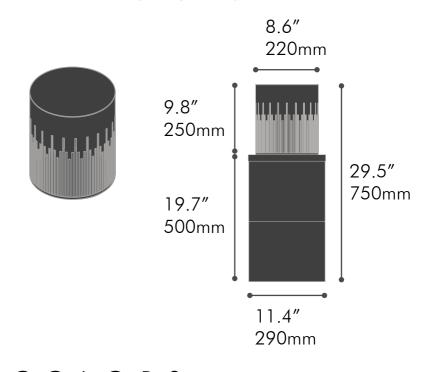

## POLLY SUB





The Polly Subwoofer is the ideal partner for any outdoor area that needs heavy bass. It can complement the bass for any regular speaker, no matter the installed area is small or large. It demands a dedicated amplifier, which makes it easy to control volume to suit all types of audio and volumes.

With high quality aluminum construction, it also uses stainless steel screw to prevent any kind of corrosion.

## SPECIFICATIONS

**Placement Options** 

Buried Use

Outdoor

**Enclosure** 

Aluminum 4th order B.P. IP54

**Recommended Amplifier** 

200W with active LPF

Driver

10"- Passive Subwoofer

Impedance

40hms

Frequency Response 39Hz - 145Hz (-3dB)

Sensitivity

90dB SPL 1W/1m

Weight

27.3 lbs | 12.400 Kg

## DIMENSIONS



COLORS