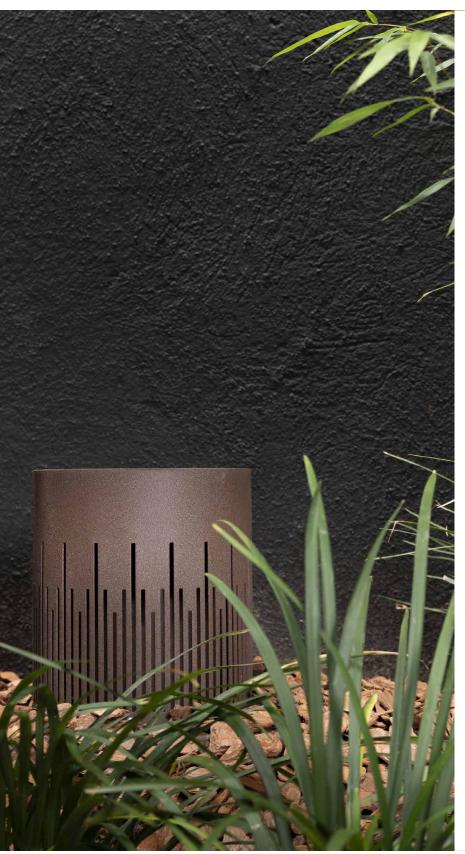

## POLLY SUB

The Polly Subwoofer is the ideal partner for any outdoor area that needs heavy bass. It can complement the bass for any regular speaker, no matter the installed area is small or large. It demands a dedicated amplifier, which makes it easy to control volume to suit all types of audio and volumes.

With high quality aluminum construction, it also uses stainless steel screw to prevent any kind of corrosion.