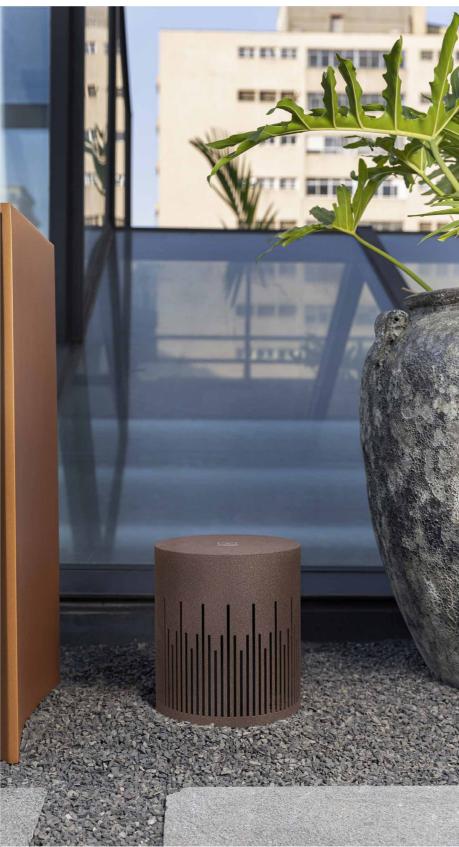

## POLLY SUB

The Polly Subwoofer is the ideal partner for any outdoor area that needs heavy bass. It can complement the bass for any regular speaker, no matter the installed area is small or large. It demands a dedicated amplifier, which makes it easy to control volume to suit all types of audio and volumes.

With high quality aluminum construction, it also uses stainless steel screw to prevent any kind of corrosion.