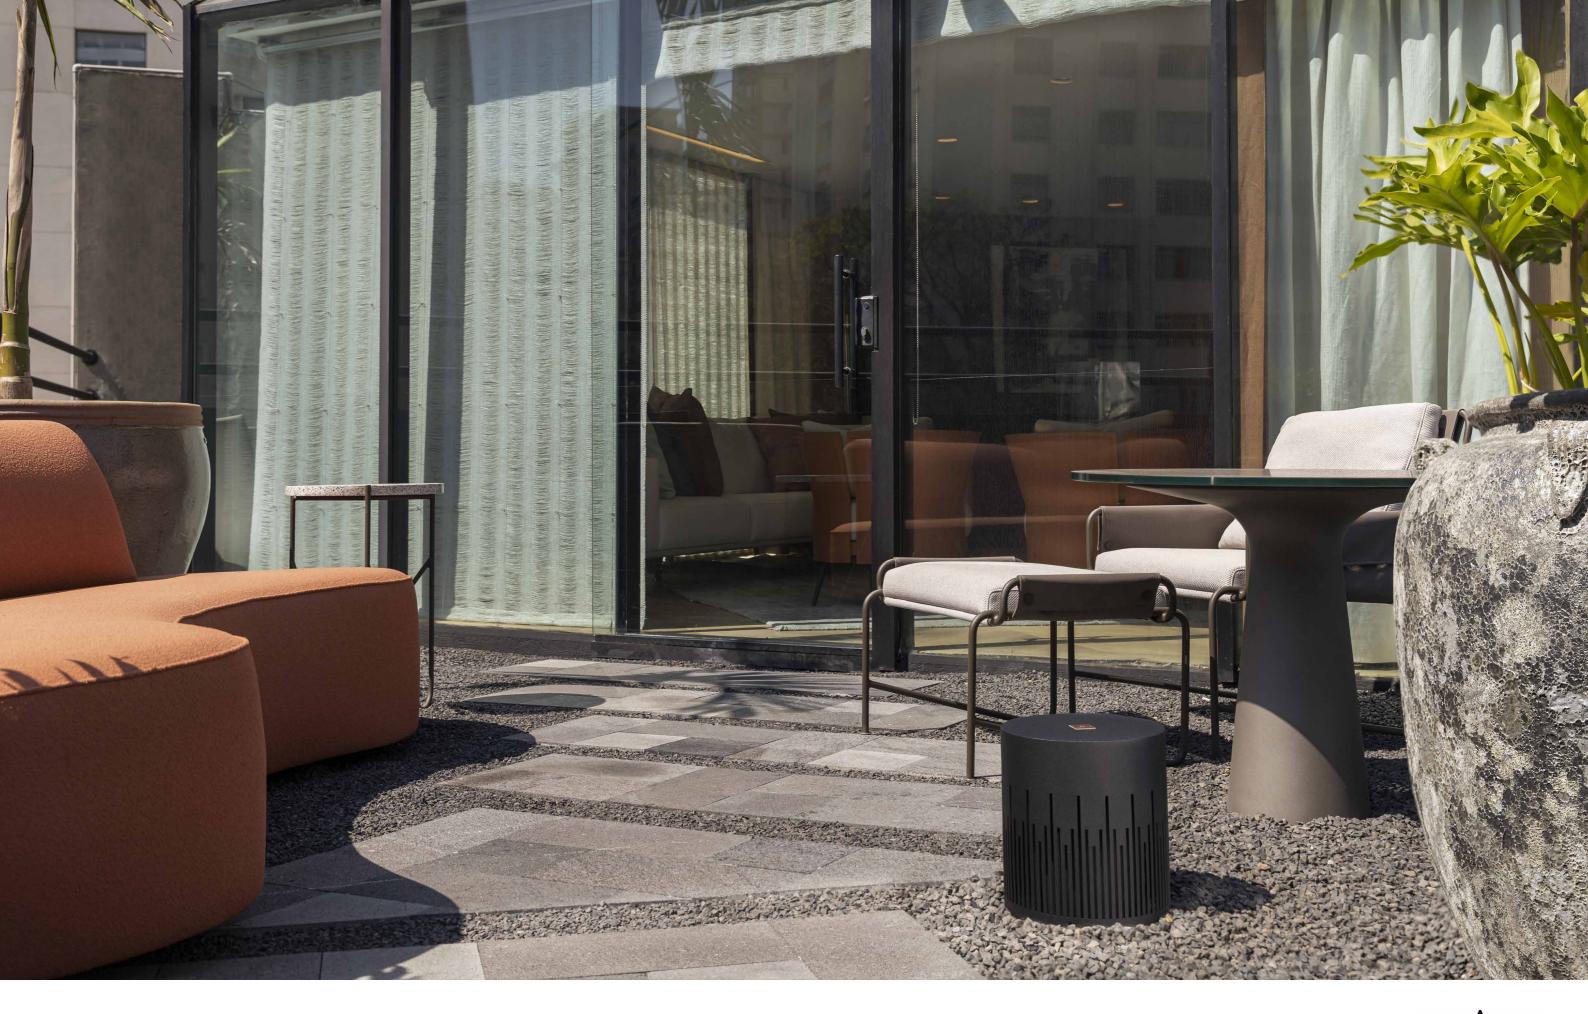

## POLLY SUB

The Polly Subwoofer is the ideal partner for any outdoor area that needs heavy bass. It can complement the bass for any regular speaker, no matter the installed area is small or large. It demands a dedicated amplifier, which makes it easy to control volume to suit all types of audio and volumes.

With high quality aluminum construction, it also uses stainless steel screw to prevent any kind of corrosion.