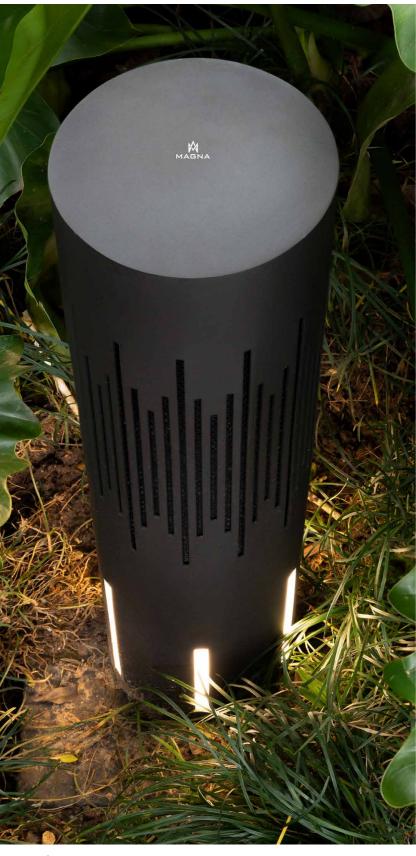

# POLLY

Polly is an all-weather outdoor speaker, with 240° or 360° dispersion, featuring a 10" buried subwoofer with integrated 12V LED dimmable light.

It is constructed in aluminum and uses only stainless steel screws becoming the ideal solution for areas with extreme climate. Besides its 8 color options, it is possible to order different LED temperatures or use dark diffusers. The exterior cabinet color can also be customized or laser engraved. With a wide coverage reaching up to 3.000 sqft, it uses ADA, Array Driver Alignment for n incredible dispersion.

### Lighting

Yes | PWM Dimmable | 12V 3A | Warm and Natural White all or Black Acrylic