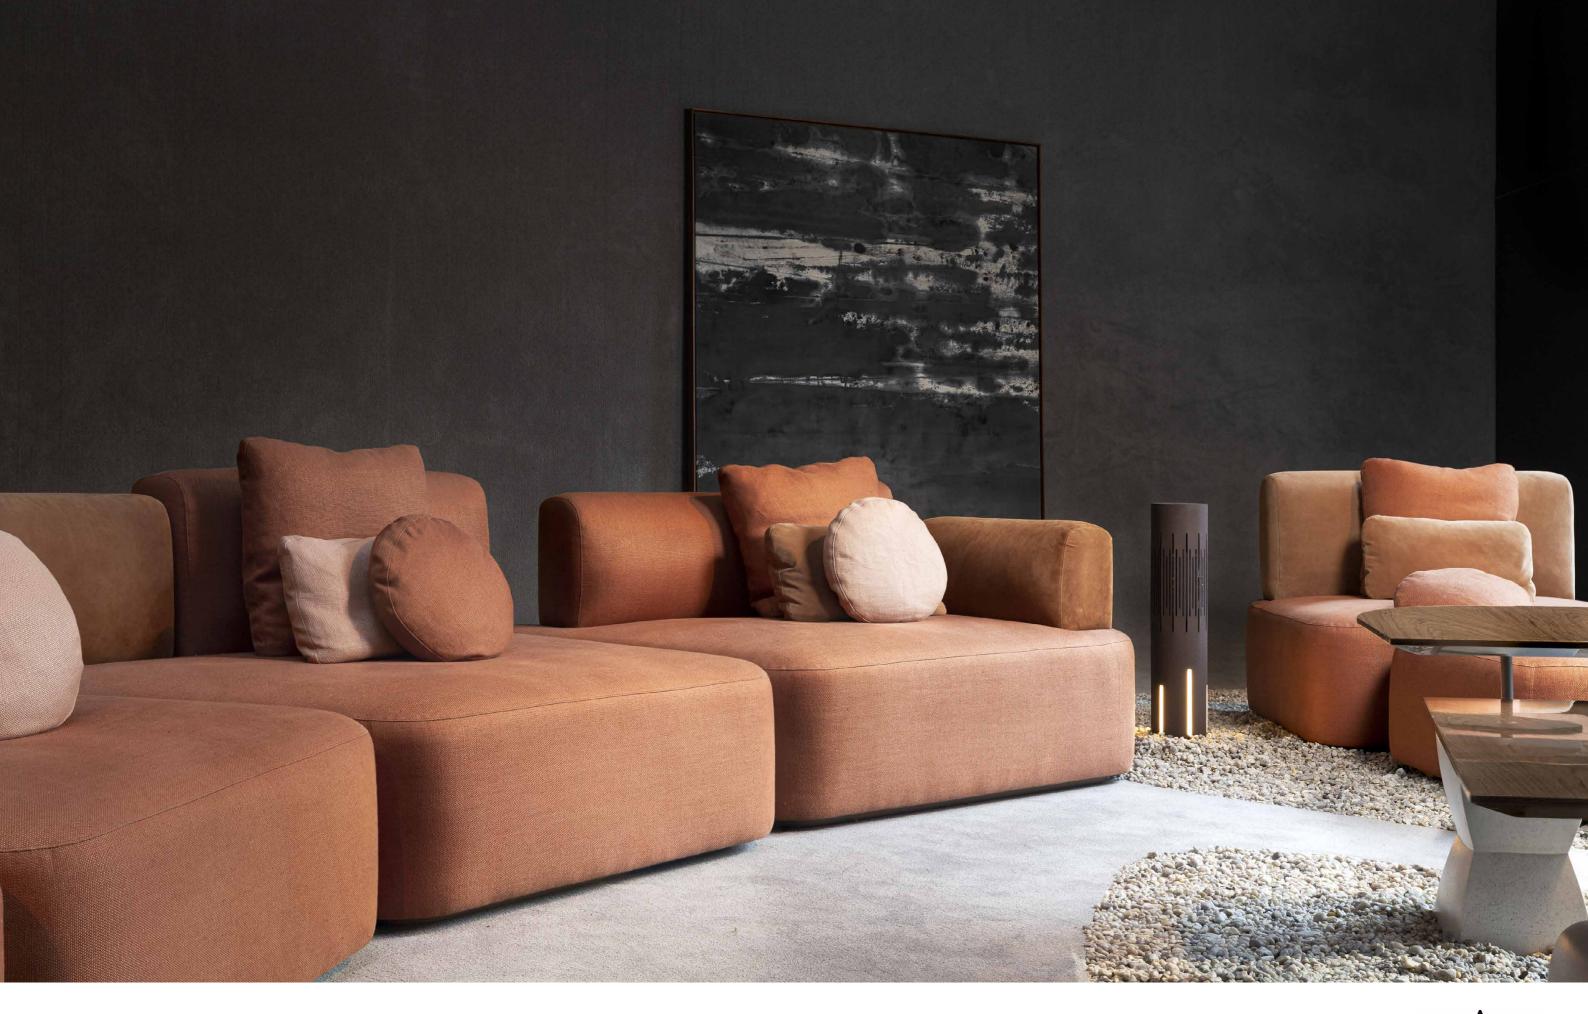

# POLLY

Polly is an all-weather outdoor speaker, with 240° or 360° dispersion, featuring a 10" buried subwoofer with integrated 12V LED dimmable light.

It is constructed in aluminum and uses only stainless steel screws becoming the ideal solution for areas with extreme climate. Besides its 8 color options, it is possible to order different LED temperatures or use dark diffusers. The exterior cabinet color can also be customized or laser engraved. With a wide coverage reaching up to 3.000 sqft, it uses ADA, Array Driver Alignment for n incredible dispersion.