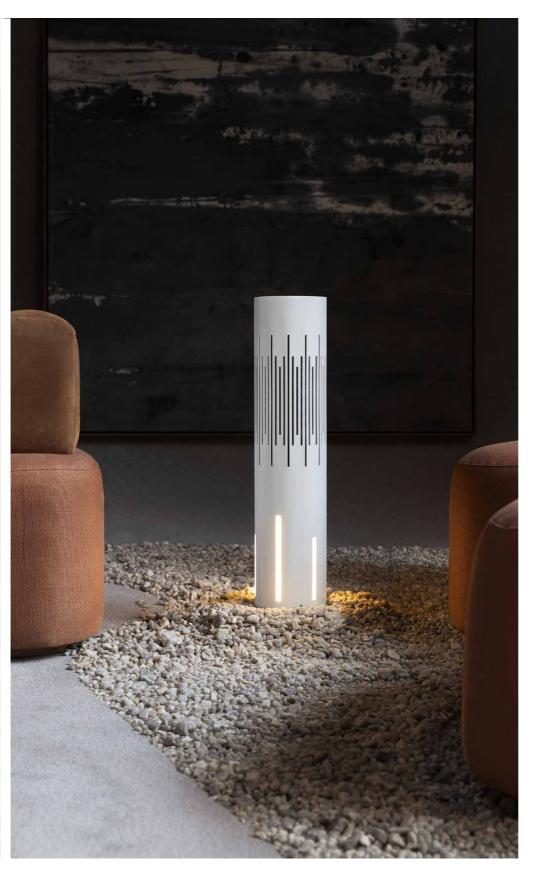

# POLLY

Polly is an all-weather outdoor speaker, with 240° or 360° dispersion, featuring a 10" buried subwoofer with integrated 12V LED dimmable light.

It is constructed in aluminum and uses only stainless steel screws becoming the ideal solution for areas with extreme climate. Besides its 8 color options, it is possible to order different LED temperatures or use dark diffusers. The exterior cabinet color can also be customized or laser engraved. With a wide coverage reaching up to 3.000 sqft, it uses ADA, Array Driver Alignment for n incredible dispersion.

### Lighting

Yes | PWM Dimmable | 12V 3A | Warm and Natural White all or Black Acrylic