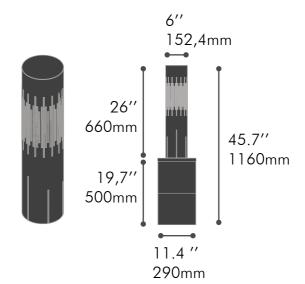

# DIMENSIONS

COLORS

<sup>\*</sup> Specifications and dimensions are subject to change without notice