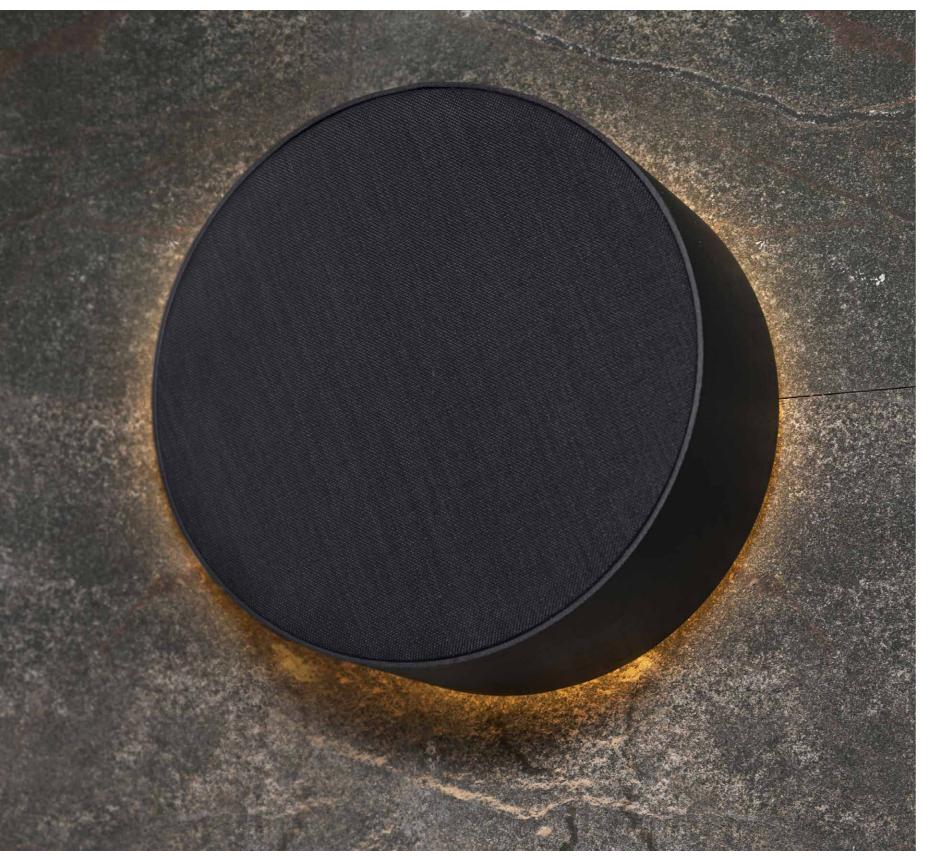

## AURA 6

Aura speaker series has more them audio attributes, it literally lights up. Its name comes from the possibility to add dimmable light into its round shape, turning the speaker into a sconce if installed on wall or a light fixture if installation is on ceiling. It can also be installed outdoor. The speaker has an extruded aluminum cabinet and is available in several finishes.

## SPECIFICATIONS

**Placement Options** On Ceiling | On Wall soomuo Indoor | Outdoor Use Distributed Audio | Multichannel Enclosure Alluminum, Sealed IP66 **Recommended Amplifier** 125w Drivers 3" Mid-High 6" Woofer