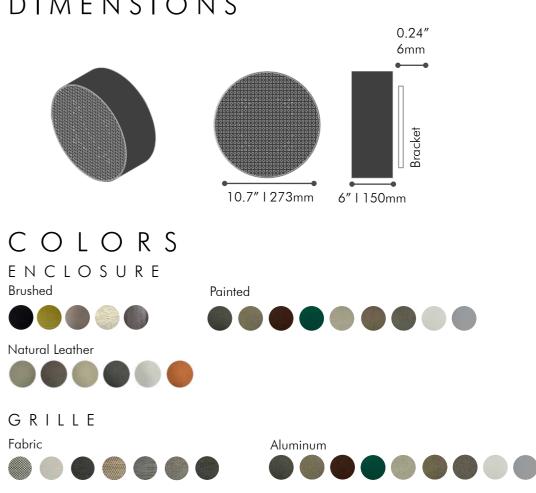

## DIMENSIONS

\* Specifications and dimensions are subject to change without notice

CUSTOM AUDIO REDEFINED

Impedance 80hms Frequency Response 50Hz até 20KHz Sensitivity 91dB SPL 2.83V/1m Lighting Yes | PWM Dimmable | 12V 650mA | Warm and Natural White Weight 11.9 lbs | 5.39 Kg