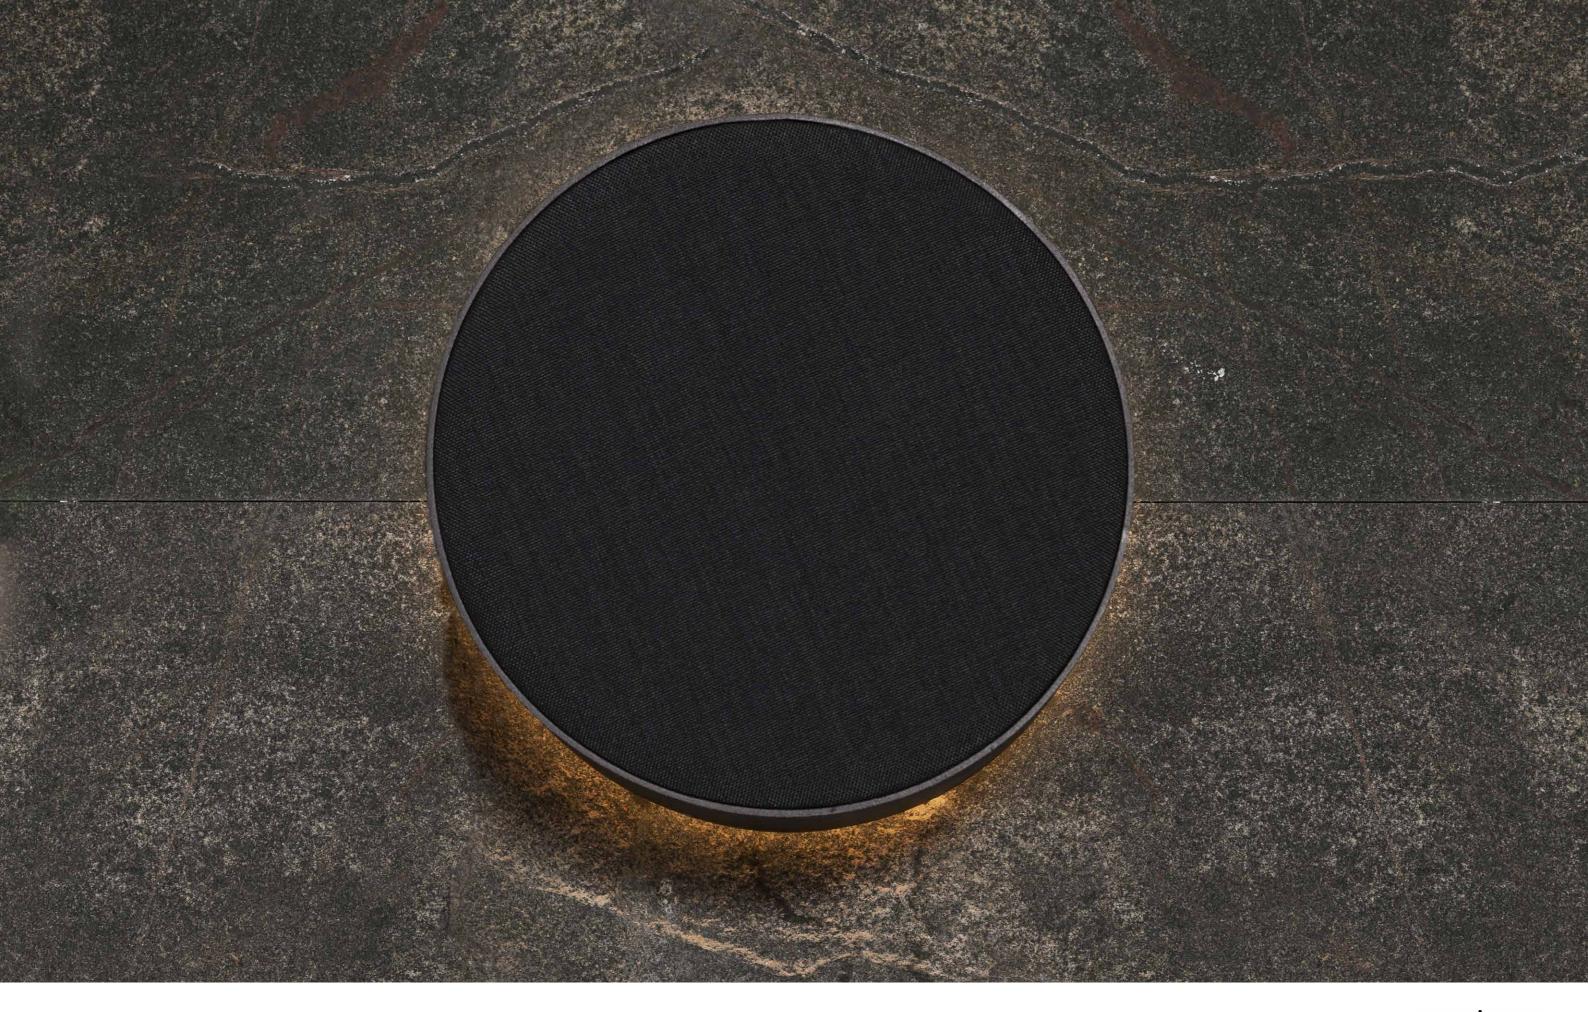

## AURA 6

Aura speaker series has more them audio attributes, it literally lights up. Its name comes from the possibility to add dimmable light into its round shape, turning the speaker into a sconce if installed on wall or a light fixture if installation is on ceiling. It can also be installed outdoor. The speaker has an extruded aluminum cabinet and is available in several finishes.

## SPECIFICATIONS

**Placement Options** On Ceiling | On Wall soomuo Indoor | Outdoor Use Distributed Audio | Multichannel Enclosure Alluminum, Sealed IP66 **Recommended Amplifier** 125w Drivers 3" Mid-High 6" Woofer