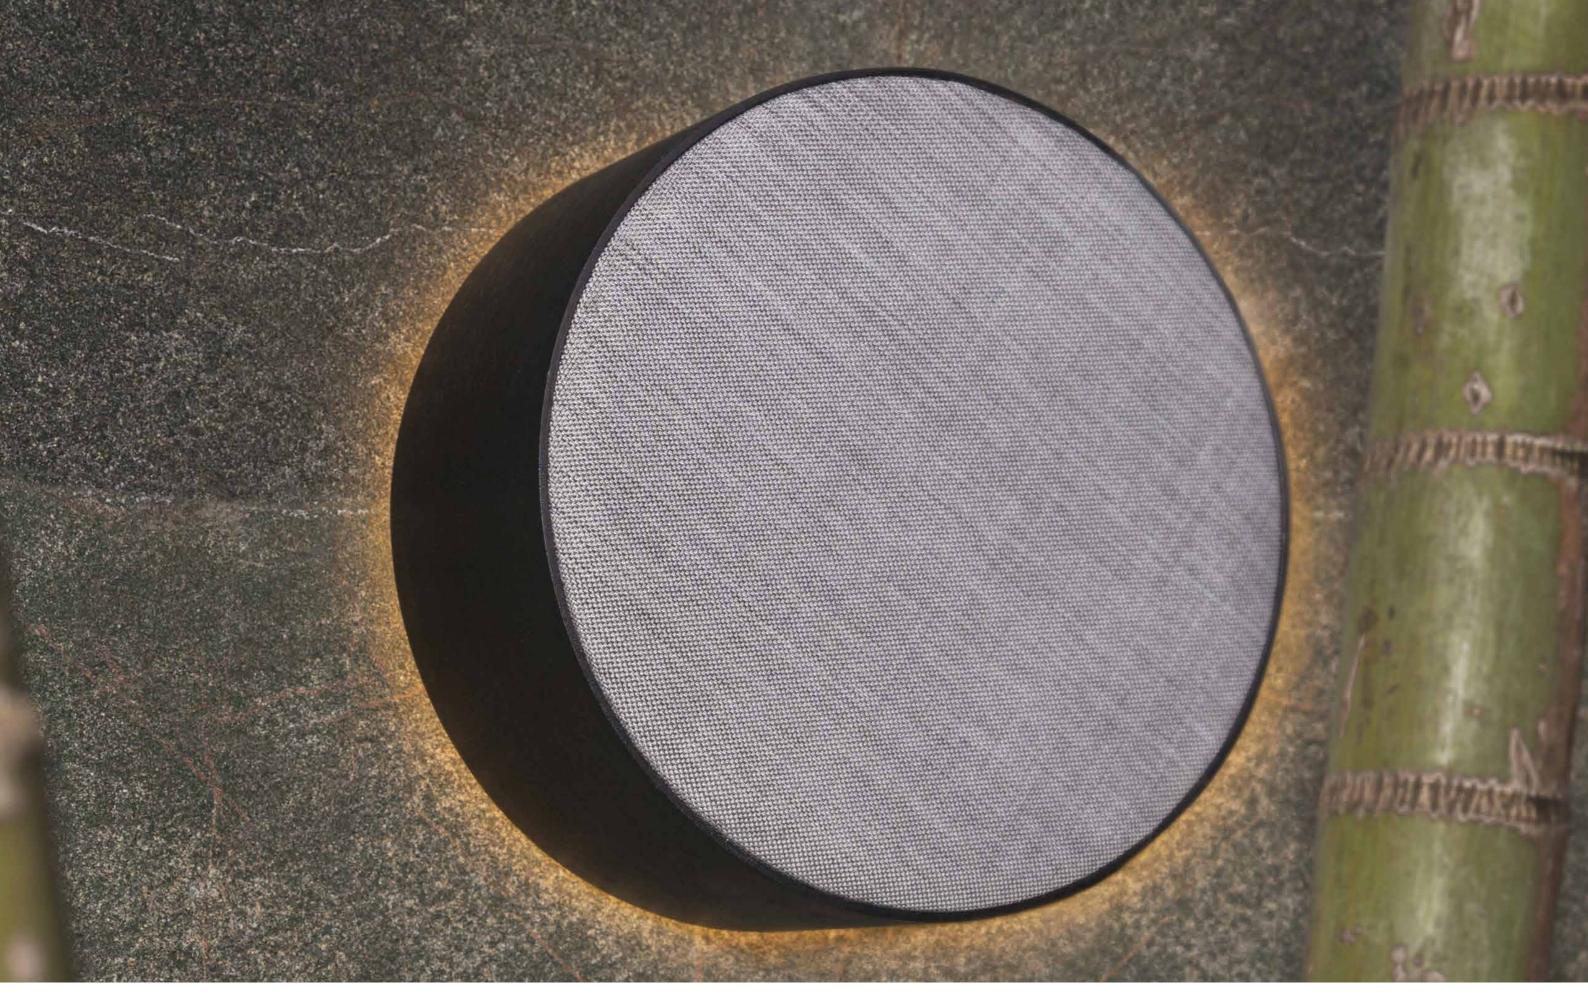

# AURA 5

\* Specifications and dimensions are subject to change without notice

Aura speaker series has more them audio attributes, it literally lights up. Its name comes from the possibility to add dimmable light into its round shape, turning the speaker into a sconce if installed on wall or a light fixture if installation is on ceiling. It can also be installed outdoor.

The speaker has an extruded aluminum cabinet and is available in several finishes.

#### Lighting

Yes | PWM Dimmable | 12V 650mA | Warm and Natural White