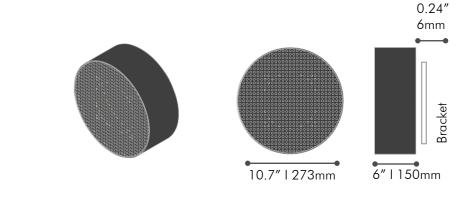

literally lights up. Its name comes from the possibility to add dimmable light into its round shape, turning the speaker into a sconce if installed on wall or a light fixture if installation is on ceiling. It can also be installed outdoor.

The speaker has an extruded aluminum cabinet and is available in several finishes.

# SPECIFICATIONS

#### **Placement Options**

On Ceiling | On Wall Indoor | Outdoor

#### Use

Distributed Audio | Multichannel

#### **Enclosure**

Aluminum, Ported IP55

#### **Recommended Amplifier** 80W

**Drivers** 

5" Soft Dome Tweeter 1" Woofer

### Impedance

80hms

## **Frequency Response**

55Hz até 20KHz

#### Sensitivity

89dB SPL 2.83V/1m

#### Lighting

Yes | PWM Dimmable | 12V 650mA | Warm and Natural White

#### Weight

10.7 lbs | 4.88 Kg

# DIMENSIONS



# COLORS

ENCLOSURE











Natural Leather



GRILLE