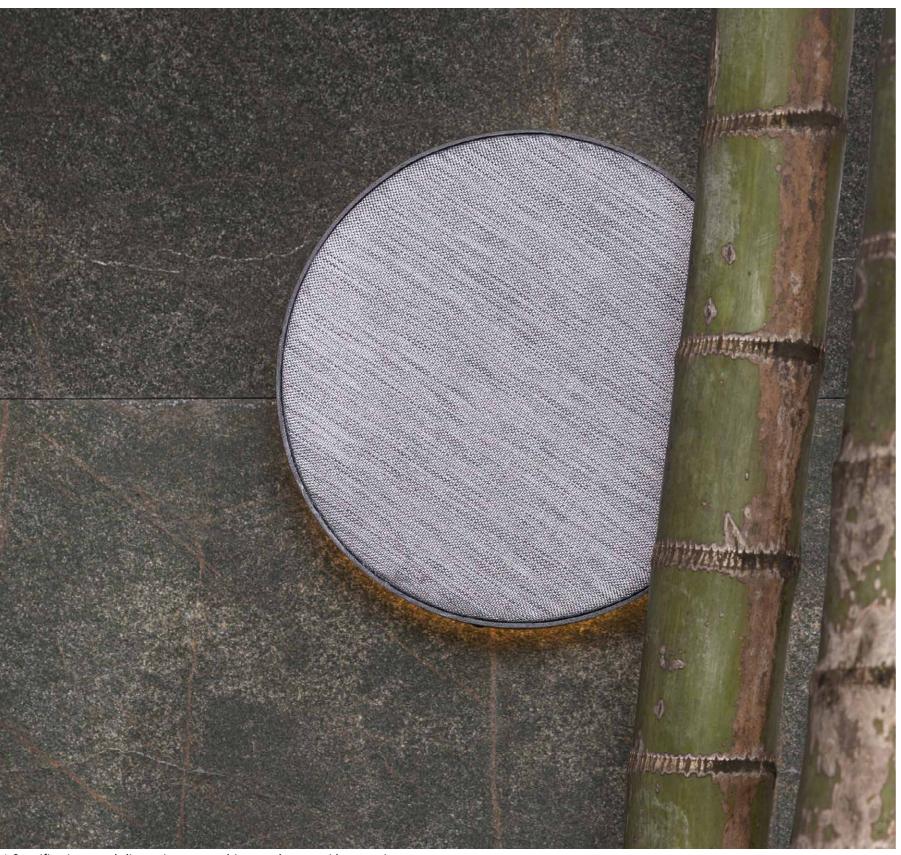

# AURA 5

\* Specifications and dimensions are subject to change without notice

Aura speaker series has more them audio attributes, it literally lights up. Its name comes from the possibility to add dimmable light into its round shape, turning the speaker into a sconce if installed on wall or a light fixture if installation is on ceiling. It can also be installed outdoor.

#### **Placement Options**

On Ceiling | On Wall Indoor | Outdoor