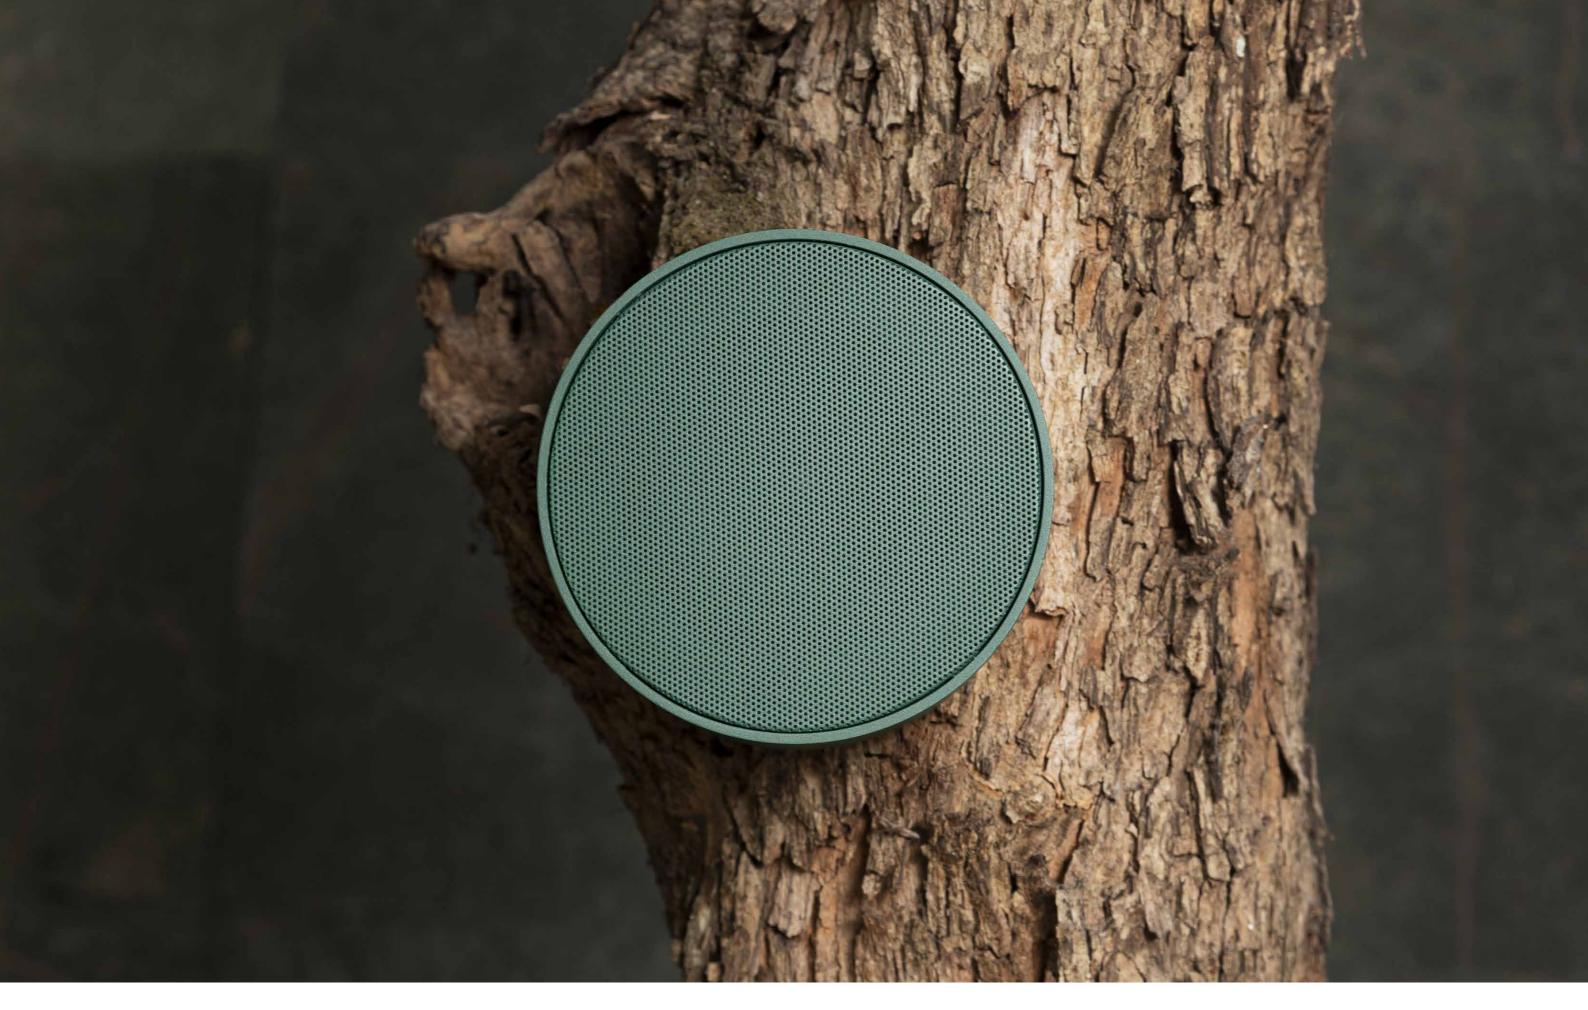

## AURA 4

MAGNA

Aura speaker series has more them audio attributes, it literally lights up. Its name comes from the possibility to add dimmable light into its round shape, turning the speaker into a sconce if installed on wall or a light fixture if installation is on ceiling. It can also be installed outdoor. The speaker has an extruded aluminum cabinet and is available in several finishes.

## **Placement Options**

On Ceiling | On Wall Indoor | Outdoor Use

Distributed Audio | Multichannel

**Enclosure** 

Aluminum, Sealed IP66

**Recommended Amplifier** 60W

**Drivers** 

4" Full Range