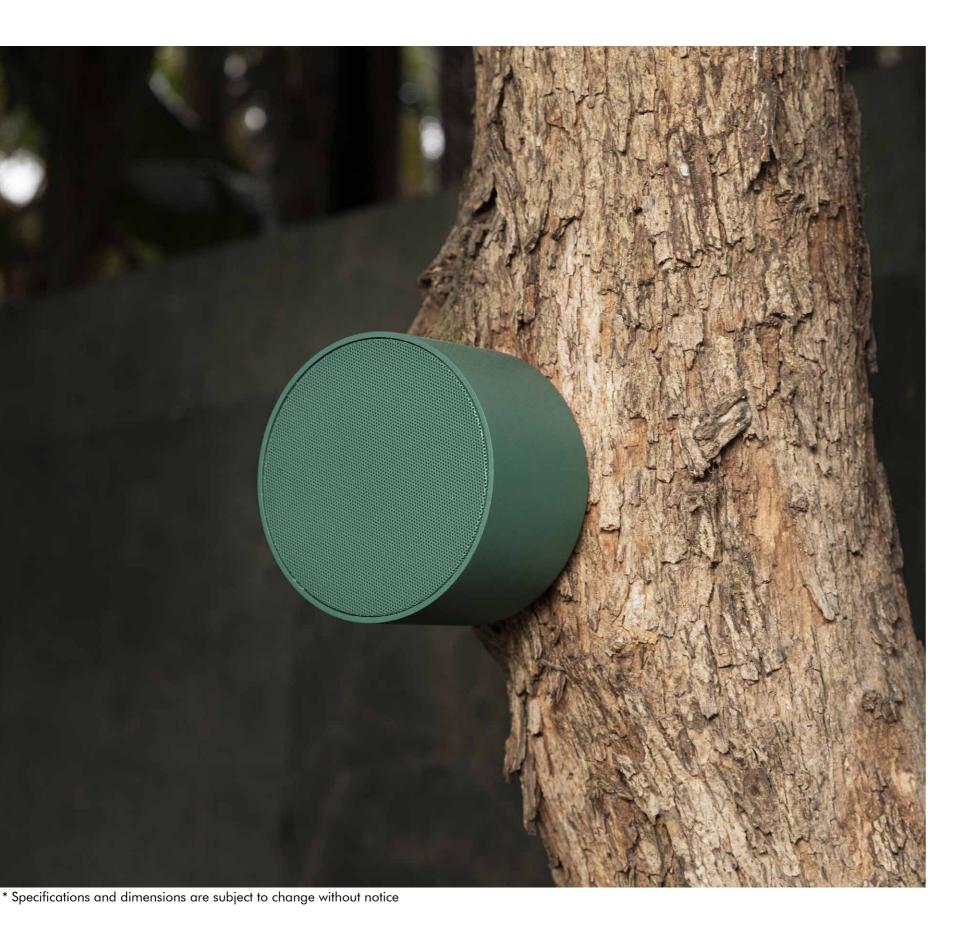

## AURA 4

MAGNA

Aura speaker series has more them audio attributes, it literally lights up. Its name comes from the possibility to add dimmable light into its round shape, turning the speaker into a sconce if installed on wall or a light fixture if installation is on ceiling. It can also be installed outdoor. The speaker has an extruded aluminum cabinet and is available in several finishes.

## **Placement Options**

On Ceiling | On Wall Indoor | Outdoor Use

Distributed Audio | Multichannel

**Enclosure** 

Aluminum, Sealed IP66

**Recommended Amplifier** 60W

**Drivers** 

4" Full Range