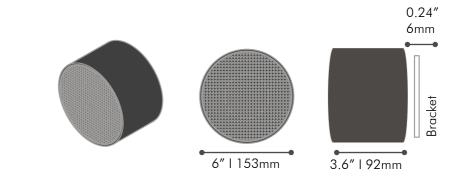

series has more them audio attributes, it literally lights up. Its name comes from the possibility to add dimmable light into its round shape, turning the speaker into a sconce if installed on wall or a light fixture if installation is on ceiling. It can also be installed outdoor. The speaker has an extruded aluminum cabinet and is available in several finishes.

## SPECIFICATIONS

## **Placement Options**

On Ceiling | On Wall Indoor | Outdoor Use



Distributed Audio | Multichannel

**Enclosure** 

Aluminum, Sealed IP66

**Recommended Amplifier** 60W

**Drivers** 

4" Full Range

Impedance

80hms | 160hms

Frequency Response

90Hz - 20KHZ (-3dB)

Sensitivity

91dB SPL 2.83V/1m

Lighting

Yes | PWM Dimmable | 12V 500mA | Warm and Natural White

Weight

3.44 lbs | 1.56 Kg

## DIMENSIONS





ENCLOSURE







Natural Leather



GRILLE