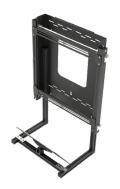

#### **TECHNICAL SPECIFICATION:**

- Overall weight= 15.7kg [34.6lbs]
- Projector specification:
  - Weight (inc. lens) up to 50kg
  - Maximum fixing hole spacing 440mm wide x 453mm - M8 Max

Scan the QR code or follow the link info.displaytechnologies.co.uk/DT-VMMv2 for full product information.