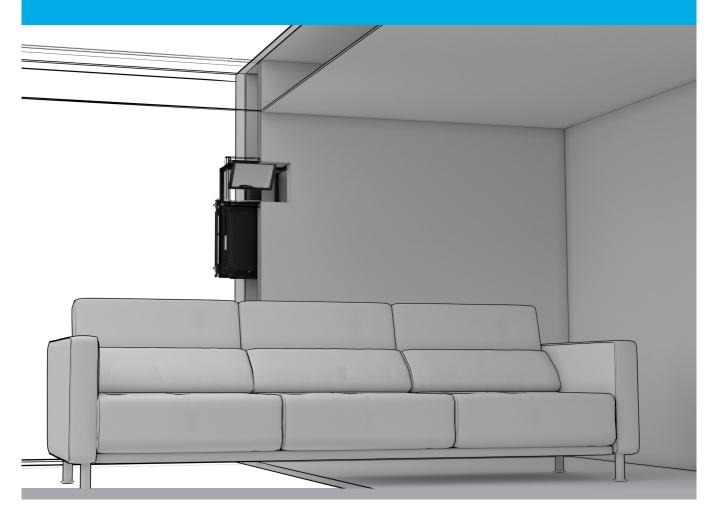

#### VERTICAL MIRROR MOUNT v2 [DT-VMMv2]

On wall projector mirror mount with universal projector mounting and orientation

DT Vertical Mirror Mount v2 is an on wall projector mirror mount featuring high performance optical mirrors, universal projector interface and flexible configuration to handle all install scenarios.

## **Vertical Mirror Mount v2**

[DT-VMMv2]

On wall projector mirror mount with universal projector mounting and orientation

**DT Vertical Mirror Mount v2** is an on wall projector mirror mount featuring high performance optical mirrors, universal projector interface and flexible configuration to handle all install scenarios.

The Vertical Mirror Mount v2 features high performance optical mirrors which have a reflectivity of over 97% and which preserve optical performance without impacting colour or contrast.

The universal projector interface allows the VMMv2 to be used with the vast majority of projectors up to a maximum weight of 50kg.