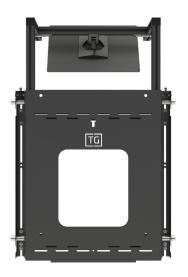

#### VERTICAL MIRROR MOUNT v2 [DT-VMMv2]

On wall projector mirror mount with universal projector mounting and orientation

DT Vertical Mirror Mount v2 is an on wall projector mirror mount featuring high performance optical mirrors, universal projector interface and flexible configuration to handle all install scenarios.

## **Vertical Mirror Mount v2**

[DT-VMMv2]

On wall projector mirror mount with universal projector mounting and orientation

**DT Vertical Mirror Mount v2** is an on wall projector mirror mount featuring high performance optical mirrors, universal projector interface and flexible configuration to handle all install scenarios.

#### **TECHNICAL SPECIFICATION:**

- Overall weight= 15.7kg [34.6lbs]
- Projector specification:
  - Weight (inc. lens) up to 50kg
  - Maximum fixing hole spacing 440mm wide x 453mm - M8 Max

Scan the QR code or follow the link info.displaytechnologies.co.uk/DT-VMMv2 for full product information.