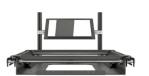

#### VERTICAL MIRROR MOUNT v2 [DT-VMMv2]

On wall projector mirror mount with universal projector mounting and orientation

DT Vertical Mirror Mount v2 is an on wall projector mirror mount featuring high performance optical mirrors, universal projector interface and flexible configuration to handle all install scenarios.

## **Vertical Mirror Mount v2**

[DT-VMMv2]

On wall projector mirror mount with universal projector mounting and orientation

**DT Vertical Mirror Mount v2** is an on wall projector mirror mount featuring high performance optical mirrors, universal projector interface and flexible configuration to handle all install scenarios.