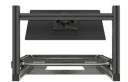

The Vertical Mirror Mount v2 features high performance optical mirrors which have a reflectivity of over 97% and which preserve optical performance without impacting colour or contrast.

The universal projector interface allows the VMMv2 to be used with the vast majority of projectors up to a maximum weight of 50kg.