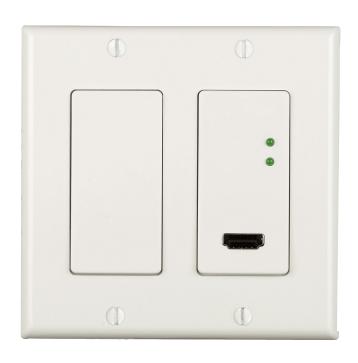

## Thin Wallplate Transmitter

The 3G Ultra 707WP2 Thin Wallplate Transmitter fits into a 2-gang construction box and provides an HMDI input to any Just Add Power video distribution system.

### Thin profile for easy mounting.

Mix-and-match the 3G Ultra 707WP2 Transmiter with any 3G Ultra or 2G Omega models to distribute any source to any zone.