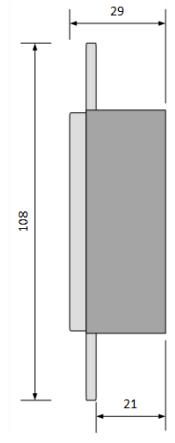

### Side of Device:

### **Specifications**

Bandwidth 180-500 Mbps

**Compliance** HDCP 2.2 RoHS/FCC/CE

**Dimensions & Weight** 108 x 92 x 29 mm

4.3" x 3.6" x 1.1" inch

0.09kg / 0.2 lb

**Encryption** Hardware-Based AES 256-bit

Encryption of network video signal