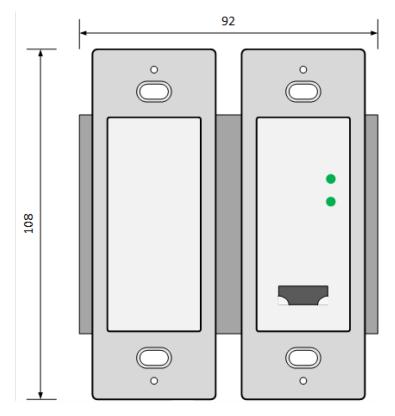

#### Front of Device:

All measurements in millimeters (mm)

### **Specifications**

Bandwidth 180-500 Mbps

**Compliance** HDCP 2.2 RoHS/FCC/CE

**Dimensions & Weight** 108 x 92 x 29 mm

4.3" x 3.6" x 1.1" inch

0.09kg / 0.2 lb

**Encryption** Hardware-Based AES 256-bit

Encryption of network video signal