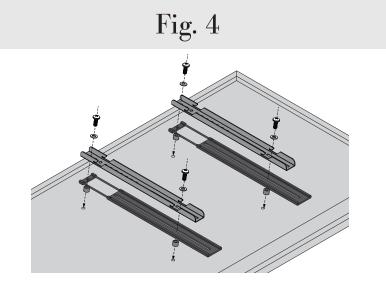

## **Completed Assembly**

2 x

Loosen set screws on **Adjustable Uprights**. Slide **Adjustable Uprights** to align with TV mount holes.

Affix Adjustable Uprights and TV Mount Rails with M6 or M8 Screws and Washers. Use Spacers as needed to ensure the Adjustable Uprights and TV Mount Rails are level.