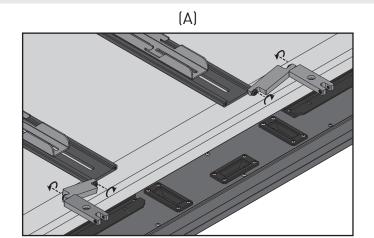

(A) TV is thinner than speaker

(B) TV is thicker than speaker

Loosely attach **Swing Arms** to **Paddles** and **Adjustable Uprights** using **Long Button Head Screws**. Typically, **Paddles** will be oriented as shown in (A), but may be turned sideways for thicker TVs as shown in (B).