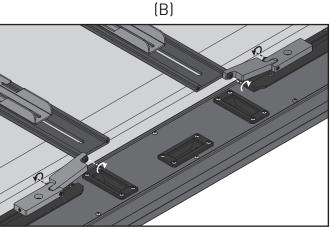

Position the speaker along the TV's edge so the **Paddles** rest on the speaker's mount rails. Align T-nuts in the mount rails with holes on **Paddles**. Tighten the **Long Button Head Screws** with extra torque. (Mount rails and T-nuts come attached to back of speaker.)

Slide speaker flush and centered with TV. Screw **Paddles** to sliding T-nut in speaker's mount rails using **Short Button Head Screws**.

Tighten all screws and set screws down before carefully mounting and wiring the TV and speaker. 2 people are needed for this task.