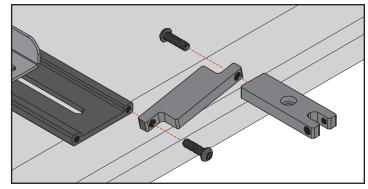

(A) TV is thinner than speaker

(B) TV is thicker than speaker

Loosely attach **Swing Arms** to **Paddles** and **Adjustable Uprights** using **Long Button Head Screws**. Typically, **Paddles** will be oriented as shown in (A), but may be turned sideways for thicker TVs as shown in (B).