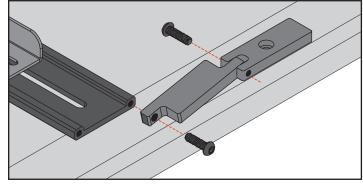

Position the speaker along the TV's edge so the **Paddles** rest on the speaker's mount rails. Align T-nuts in the mount rails with holes on **Paddles**. Tighten the **Long Button Head Screws** with extra torque. (Mount rails and T-nuts come attached to back of speaker.)

Slide speaker flush and centered with TV. Screw **Paddles** to sliding T-nut in speaker's mount rails using **Short Button Head Screws**.

Tighten all screws and set screws down before carefully mounting and wiring the TV and speaker. 2 people are needed for this task.