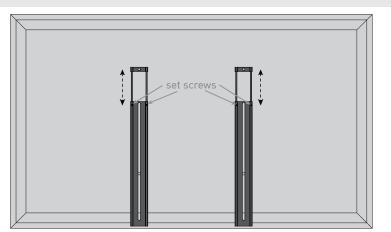

2 x

Loosen set screws on **Adjustable Uprights**. Slide **Adjustable Uprights** to align with TV mount holes.

Affix Adjustable Uprights and TV Mount Rails with M6 or M8 Screws and Washers. Use Spacers as needed to ensure the Adjustable Uprights and TV Mount Rails are level.