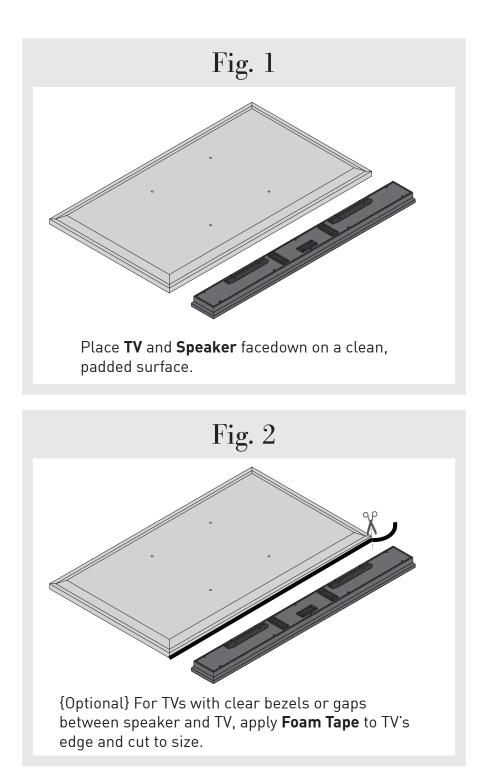

#### PICTURE PERFECT SOUND®







LS15-HzUMB-33UT

## **Completed Assembly**



# **Universal TV** Mount Hardware

8 x

M6 Screw



8 x M8 Screw



Spacers

12 x



1 x Foam Tape



2 x Short Button

Head Screw

**HzUMB** Parts



Long Button Head Screw





2 x Swing Arm Adjustable Upright



4 x M6 Lock Washer



4 x M8 Lock Washer

4 x Flat Washer

2 x Hex Key



2 x









Loosen set screws on **Adjustable Uprights**. Slide **Adjustable Uprights** to align with TV mount holes.



Affix Adjustable Uprights and TV Mount Rails with M6 or M8 Screws and Washers. Use Spacers as needed to ensure the Adjustable Uprights and TV Mount Rails are level.



(A) TV is thinner than speaker



(B) TV is thicker than speaker



Loosely attach **Swing Arms** to **Paddles** and **Adjustable Uprights** using **Long Button Head Screws**. Typically, **Paddles** will be oriented as shown in (A), but may be turned sideways for thicker TVs as shown in (B).







Position the speaker along the TV's edge so the **Paddles** rest on the speaker's mount rails. Align T-nuts in the mount rails with holes on **Paddles**. Tighten the **Long Button Head Screws** with extra torque. (Mou