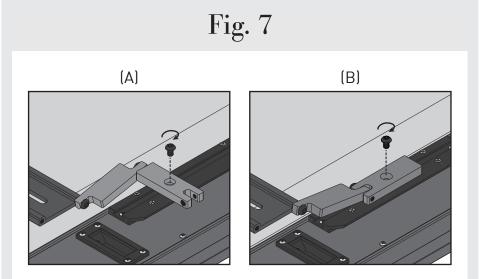

(A) TV is thinner than speaker

(B) TV is thicker than speaker

Loosely attach **Swing Arms** to **Paddles** and **Adjustable Uprights** using **Long Button Head Screws**. Typically, **Paddles** will be oriented as shown in (A), but may be turned sideways for thicker TVs as shown in (B).

Position the speaker along the TV's edge so the **Paddles** rest on the speaker's mount rails. Align T-nuts in the mount rails with holes on **Paddles**. Tighten the **Long Button Head Screws** with extra torque. (Mount rails and T-nuts come attached to back of speaker.)