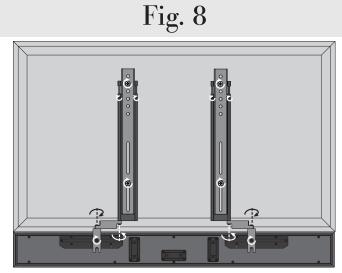

## **Completed Assembly**

2 x

Loosen set screws on **Adjustable Uprights**. Slide **Adjustable Uprights** to align with TV mount holes.

Affix Adjustable Uprights and TV Mount Rails with M6 or M8 Screws and Washers. Use Spacers as needed to ensure the Adjustable Uprights and TV Mount Rails are level.