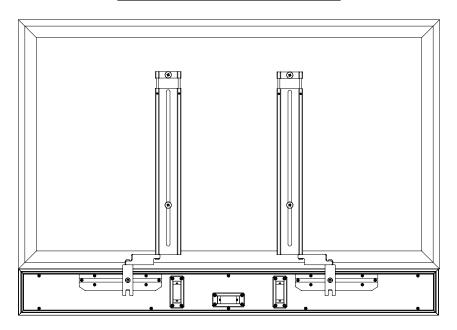

## **Completed Assembly**

2 x

Loosen set screws on **Adjustable Uprights**. Slide **Adjustable Uprights** to align with TV mount holes.

Affix Adjustable Uprights and TV Mount Rails with M6 or M8 Screws and Washers. Use Spacers as needed to ensure the Adjustable Uprights and TV Mount Rails are level.

(A) TV is thinner than speaker

(B) TV is thicker than speaker

Loosely attach **Swing Arms** to **Paddles** and **Adjustable Uprights** using **Long Button Head Screws**. Typically, **Paddles** will be oriented as shown in (A), but may be turned sideways for thicker TVs as shown in (B).

Position the speaker along the TV's edge so the **Paddles** rest on the speaker's mount rails. Align T-nuts in the mount rails with holes on **Paddles**. Tighten the **Long Button Head Screws** with extra torque. (Mount rails and T-nuts come attached to back of speaker.)

Slide speaker flush and centered with TV. Screw **Paddles** to sliding T-nut in speaker's mount rails using **Short Button Head Screws**.

Tighten all screws and set screws down before carefully mounting and wiring the TV and speaker. 2 people are needed for this task.