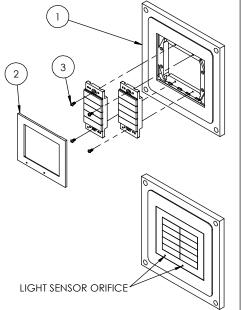

## Key features and benefits:

- Flush with the wall.
- Paintable with the wall paint in any color and texture.
- Allows easy insertion and removal of the keypads.
- The adapter is supplied unpainted (To be painted after installation as part of the wall).
- Designed to be installed in ½" drywall. Installation of the Wall-Smart adapter is straight-forward. Installation process is similar to drywall construction procedures. Before installation, read Wall-Smart installation instruction 10-04-00101-INS in http://www.wallsmart.com/faq
- For installation in concrete/block wall use "WS Concrete Box 202x206" P/N 100-1-138 (sold separately) according installation instruction 10-04-00103-INS in http://www.wall-smart.com/faq
- Designed for the use with HZ-KPCN keypads (by Crestron) (keypads not included).
- Adapter kit contains:
  - 1. (X1) Wall adapter;
  - 2. (X1) Keypad Bezel
  - 3. (X4) #6X5/16 screws