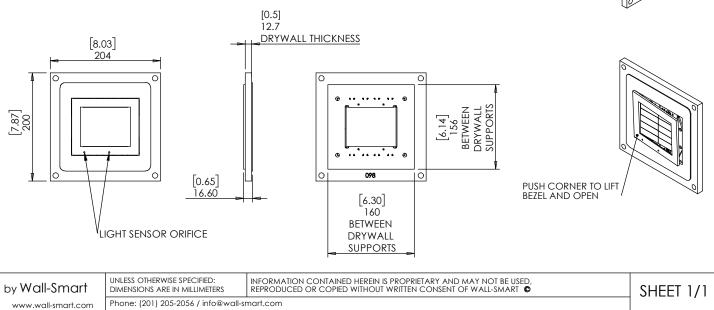

## **Key properties:**

- Dimensions (W/H/D): 200mm (7.87")/ 204mm (8.03")/ 16.6mm (0.65")
- Power Supply: None (manual adapter).
- Weight: 0.7Kg, 1.54lbs.
- To be installed in ½" drywall (for installation in 5/8" drywall use 1/8" shim pack P/N 10-01-067 (sold separately)).