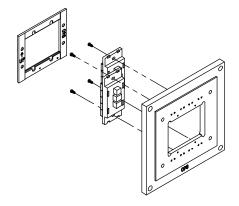

## Key features and benefits:

- Flush with the wall.
- Paintable with the wall paint in any color and texture.
- Allows easy insertion and removal of the keypads.
- The adapter is supplied unpainted (To be painted after installation as part of the wall).
- Designed to be installed in ½" drywall. Installation of the Wall-Smart adapter is straight-forward. Installation process is similar to drywall construction procedures. Before installation, read Wall-Smart installation instruction 10-04-00101-INS in http://www.wallsmart.com/faq
- For installation in concrete/block wall use "WS Concrete Box 202x206" P/N 100-1-138 (sold separately) according installation instruction 10-04-00103-INS in http://www.wall-smart.com/faq
- Designed for the use with HZ-KPCN keypads (by Crestron) (keypads not included).
- Adapter kit contains:
  - 1. (X1) Wall adapter;
  - 2. (X1) Keypad Bezel
  - 3. (X4) #6X5/16 screws