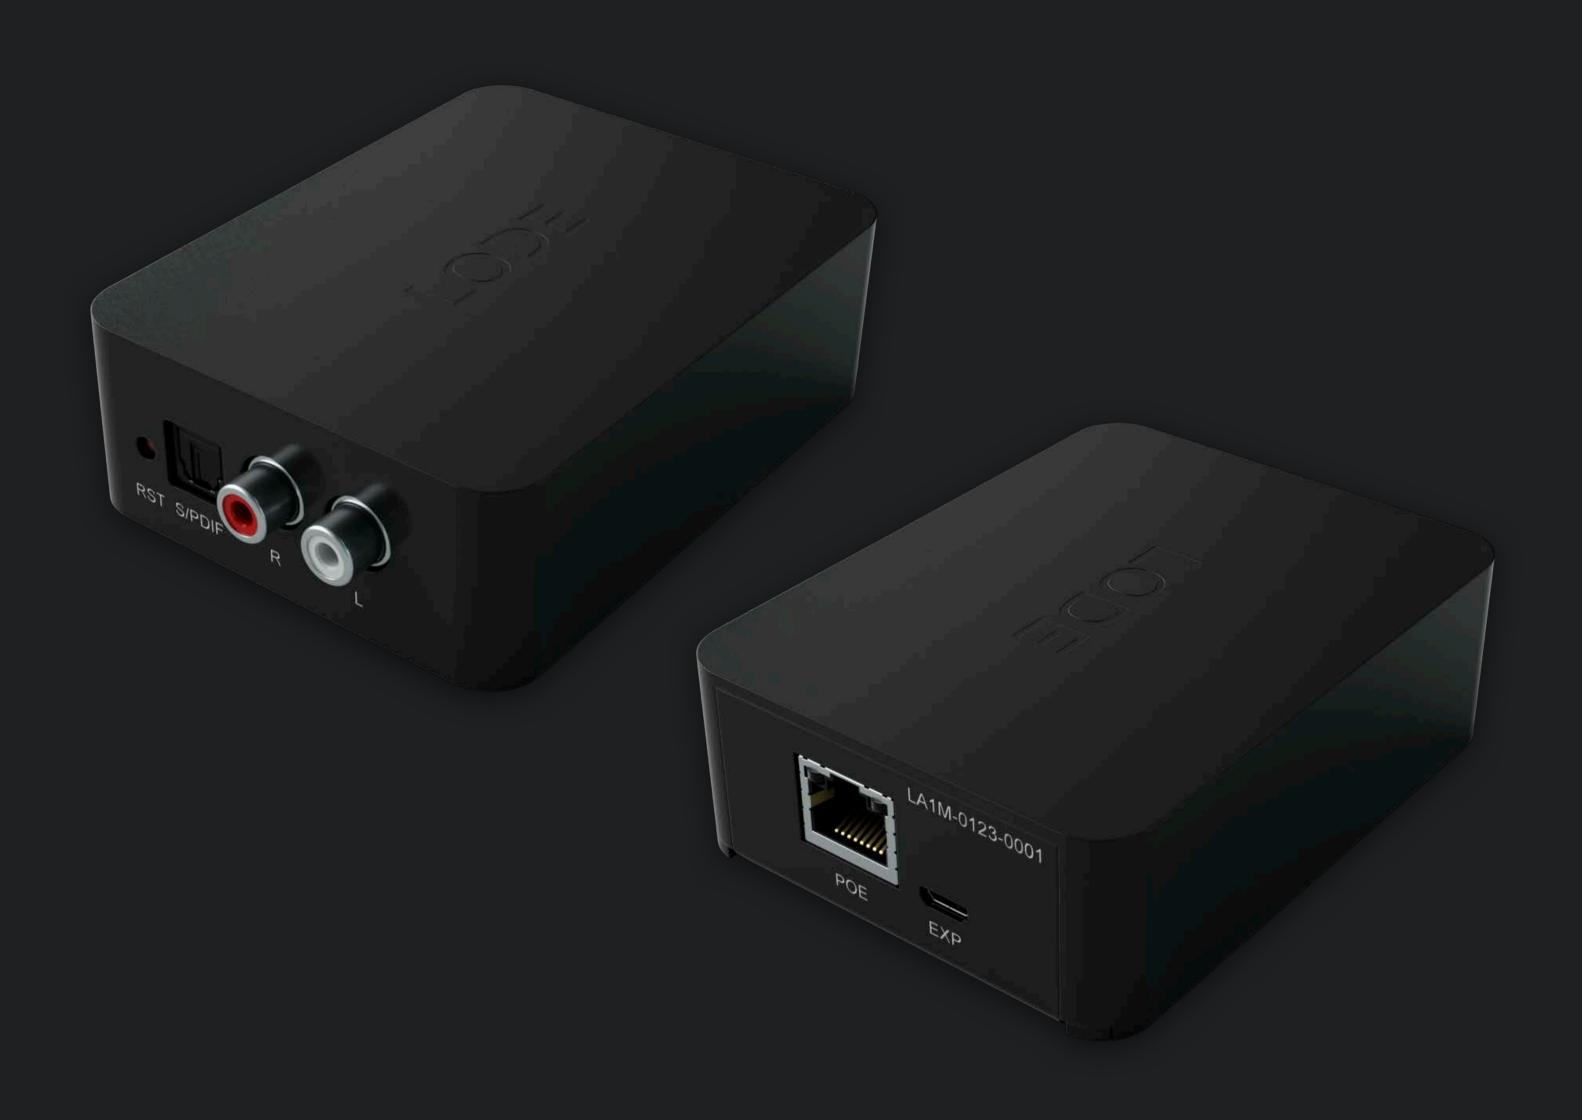

### LA MINI

### Single Zone POE

One of the biggest benefits of the LA1 Mini POE music streamer is its ability to turn your active speakers into media streamers fully integrated with your home automation system. This means that you can play your favourite music directly from your phone or computer to your speakers, without the need for any additional equipment. With its easy-to-use interface and intuitive controls, you'll be up and running in no time.

### Hardware

- Single milled brushed aluminium finish
- 1 x RCA (outputs) RCA leads not included
- 1 X Optical S/PDIF Outputs
- POE LAN connection 10/100/1000
- No mounting options supplied

- Product Dimensions: 9.4x7.2x3(cm)
- Weight: 260g
- PowerConsumption: 5W
- Current: 1amp
- BTU/hr: 18(max)