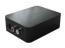

### LA1D

### Single Zone System

The LODE LA1D is a revolutionary single-zone addition to our suite of multi-room audio servers. Designed to be used as part of a custom installation or as a stand alone music player for a HiFi system, the LA1D's internal audio circuits feature DACs capable of High-resolution music file playback powered by medical-grade power supplies. With the LA1D, installers finally have a dedicated music source that has been built for the application, yet will deliver the performance desired by even the most ardent audiophile, all controlled from your mobile device or home automation control system.

#### Hardware

- Single milled brushed aluminium finish
- 1 x RCA (outputs) RCA leads not included
- 1 X Optical S/PDIF Output
- 1 X Coaxial S/PDIF Output
- LAN connection 10/100/1000
- No rack ears, requires shelf for installation