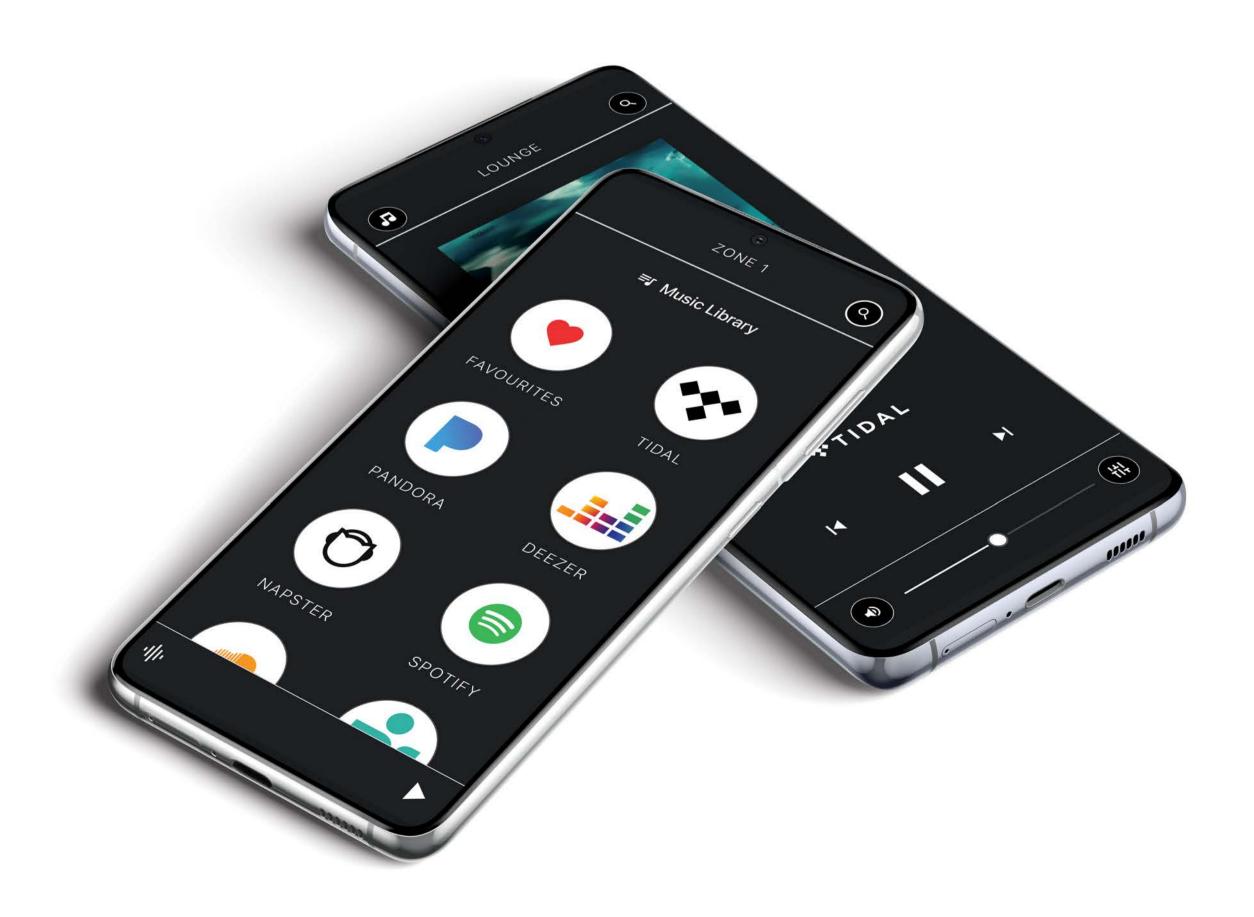

### **Connectivity**

Seamless connectivity to the streaming audio platform of your choice all from the palm of your hand or through your current automation service.

Mobile, Tablet, and Desktop compatible App iOS (7+)

### APP MEDIA INTEGRATION

With intuitive controls, you can effortlessly navigate through your music collection, manage your libraries, playlists, and listen to your favourite music in any room.

All LODE products seamlessly integrate with your home automation system, or business platform allowing you to control your audio with just a few presses or clicks.