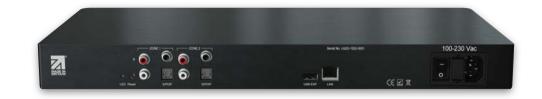

### LA2D

### Two Zone System

The LODE LA2D is a revolutionary multi-room audio system enabling playback of high quality music to any room in a property, all controlled from your mobile device or home automation control system. Instead of settling for the "good enough" sound quality prevalent in other multi-room music systems, the LA2D's analogue outputs use 32-bit Burr Brown DACs, and simultaneously active Coaxial and Optical digital outputs for every zone, ensuring category-leading musicality.

#### Hardware

- Single milled brushed aluminium finish
- (2) rack ears included
- 2 x RCA (outputs) RCA leads not included
- 2 X Optical S/PDIF Outputs
- 2 X Coaxial S/PDIF Outputs
- LAN connection (input)
- 120 230v IEC power supply

- Product Dimensions: 43 x 19 x 4 (cm)
- Weight: 4.5KG
- Power Consumption: 5W
- Current: 1amp
- BTU/hr: 18(max)

LODE\*-