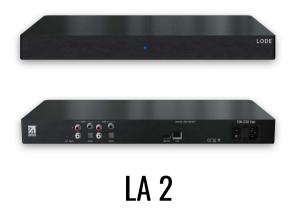

### LA2D

### Two Zone System

The LODE LA2D is a revolutionary multi-room audio system enabling playback of high quality music to any room in a property, all controlled from your mobile device or home automation control system. Instead of settling for the "good enough" sound quality prevalent in other multi-room music systems, the LA2D's analogue outputs use 32-bit Burr Brown DACs, and simultaneously active Coaxial and Optical digital outputs for every zone, ensuring category-leading musicality.

#### Hardware

- Single milled brushed aluminium finish
- (2) rack ears included
- 2 x RCA (outputs) RCA leads not included
- 2 X Optical S/PDIF Outputs
- 2 X Coaxial S/PDIF Outputs
- LAN connection (input)
- 120 230v IEC power supply

- Product Dimensions: 43 x 19 x 4 (cm)
- Weight: 4.5KG
- Power Consumption: 5W
- Current: 1amp
- BTU/hr: 18(max)

LODE\*-