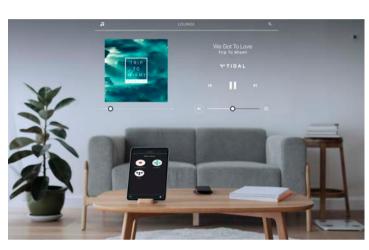

### **Connectivity**

Seamless connectivity to the streaming audio platform of your choice all from the palm of your hand or through your current automation service.

Mobile, Tablet, and Desktop compatible App iOS (7+)

### Control

Mange your entire streaming network from a dedicated device. Configure Zones, Favourites, Playlist, Libraries, Media, Notifications, and Announcements.