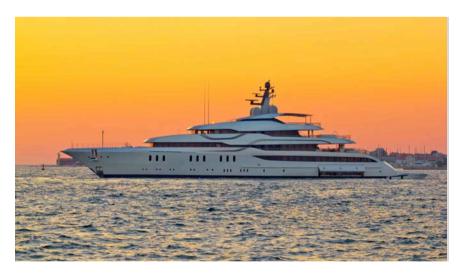

### Marine

Using LODE on the water lets you match the music to the moment....perhaps a bouzouki piece as you sail through the Cyclades, calypso for a cruise in the Caribbean, or merengue while in port in Puerto Rico. Wherever you are sailing, whatever the occasion, LODE lets you make more of an impression and create memorable moments.