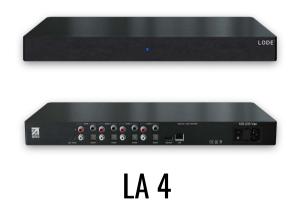

### LA4D

### Four Zone System

The LODE LA4D is a revolutionary multi-room audio system enabling playback of high quality music to any room in a property, all controlled from your mobile device or home automation control system. Instead of settling for the "good enough" sound quality prevalent in other multi-room music systems, the LA4D's analogue outputs use 32-bit Burr Brown DACs, and simultaneously active Coaxial and Optical digital outputs for every zone, ensuring category-leading musicality.

#### Hardware

- Single milled brushed aluminium finish
- (2) rack ears included
- 4 x RCA (outputs) RCA leads not included
- 4 X Optical S/PDIF Outputs
- 4 X Coaxial S/PDIF Outputs
- LAN connection (input)
- 120 230v IEC power supply

- Product Dimensions: 43 x 19 x 4 (cm)
- Weight: 4.5KG
- Power Consumption: 5W
- Current: 1amp
- BTU/hr: 18(max)