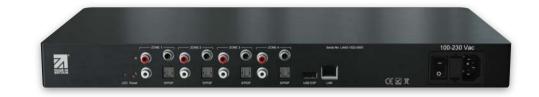

### LA4D

### Four Zone System

The LODE LA4D is a revolutionary multi-room audio system enabling playback of high quality music to any room in a property, all controlled from your mobile device or home automation control system. Instead of settling for the "good enough" sound quality prevalent in other multi-room music systems, the LA4D's analogue outputs use 32-bit Burr Brown DACs, and simultaneously active Coaxial and Optical digital outputs for every zone, ensuring category-leading musicality.

#### Hardware

- Single milled brushed aluminium finish
- (2) rack ears included
- 4 x RCA (outputs) RCA leads not included
- 4 X Optical S/PDIF Outputs
- 4 X Coaxial S/PDIF Outputs
- LAN connection (input)
- 120 230v IEC power supply