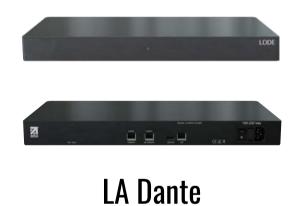

### LA DANTE

### Four Stereo Streams

Dante and AES67 music streamer. The LODE LA Dante is a revolutionary addition to our suite of multi-room audio servers. .

Dante and AES67 are becoming more frequently used in high end AV installations due to the flexibility the protocols provide. The LA Dante is the perfect streamer for your IP distributed audio network, providing 8 channels of your favourite content direct into the IP core.

Whilst integrating with Dante, the streamer can also integrate with LODE's LodeNet™ protocol offering the ultimate in flexibility for distributed audio.

### Hardware

- Single milled brushed aluminium finish
- (2) rack ears included
- 2 X 1Gb Dante / AES67 LAN (active, passive)
- 1Gb LAN for control and streaming
- 120 230v IEC power supply

- Product Dimensions: 43 x 19 x 4 (cm)
- Weight: 4.5KG
- Power Consumption: 5W
- Current: 1amp
- BTU/hr: 18(max)