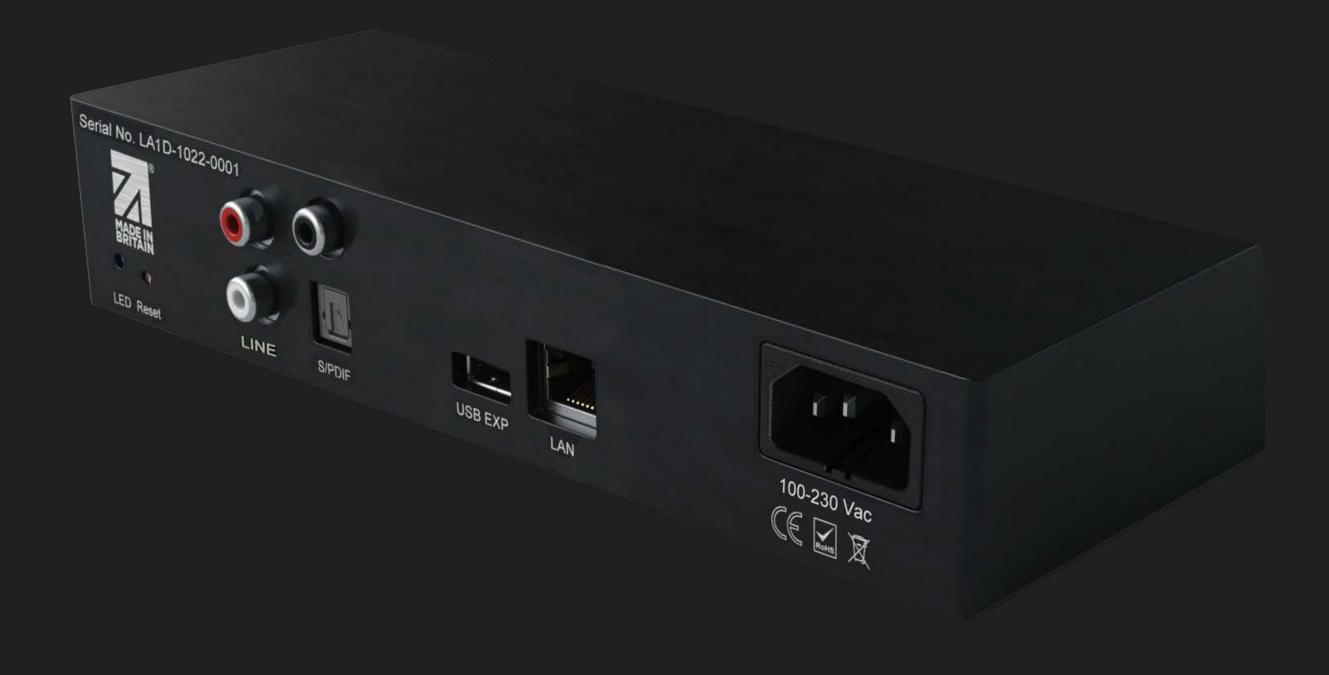

### LA1D

### Single Zone System

The LODE LA1D is a revolutionary single-zone addition to our suite of multi-room audio servers. Designed to be used as part of a custom installation or as a stand alone music player for a HiFi system, the LA1D's internal audio circuits feature DACs capable of High-resolution music file playback powered by medical-grade power supplies. With the LA1D, installers finally have a dedicated music source that has been built for the application, yet will deliver the performance desired by even the most ardent audiophile, all controlled from your mobile device or home automation control system.

#### Hardware

- Single milled brushed aluminium finish
- 1 x RCA (outputs) RCA leads not included
- 1 X Optical S/PDIF Output
- 1 X Coaxial S/PDIF Output
- LAN connection 10/100/1000
- No rack ears, requires shelf for installation

- Product Dimensions: 19.5x9.4x4(cm)
- Weight: 1KG
- PowerConsumption: 5W
- Current: 1amp
- BTU/hr: 18(max)