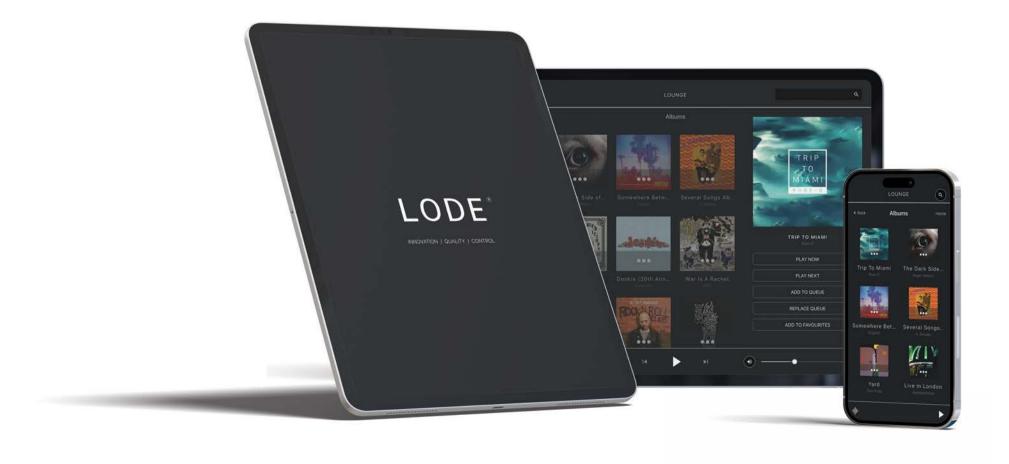

### **Connectivity**

Seamless connectivity to the streaming audio platform of your choice all from the palm of your hand or through your current automation service.

Mobile, Tablet, and Desktop compatible App iOS (7+)

### APP MEDIA INTEGRATION

With intuitive controls, you can effortlessly navigate through your music collection, manage your libraries, playlists, and listen to your favourite music in any room.

All LODE products seamlessly integrate with your home automation system, or business platform allowing you to control your audio with just a few presses or clicks.

Whether you're hosting a boat party or just relaxing at home, LODE makes it easy to set the perfect ambiance for you to enjoy your music your way.At LODE®,