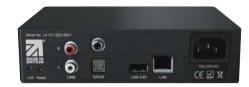

### LA2D

### Two Zone System

The LODE LA2D is a revolutionary multi-room audio system enabling playback of high quality music to any room in a property, all controlled from your mobile device or home automation control system. Instead of settling for the "good enough" sound quality prevalent in other multi-room music systems, the LA2D's analogue outputs use 32-bit Burr Brown DACs, and simultaneously active Coaxial and Optical digital outputs for every zone, ensuring category-leading musicality.

#### Hardware

- Single milled brushed aluminium finish
- (2) rack ears included
- 2 x RCA (outputs) RCA leads not included
- 2 X Optical S/PDIF Outputs
- 2 X Coaxial S/PDIF Outputs
- LAN connection (input)
- 120 230v IEC power supply

- Product Dimensions: 43 x 19 x 4 (cm)
- Weight: 4.5KG
- Power Consumption: 5W
- Current: 1amp
- BTU/hr: 18(max)

LODE\*-