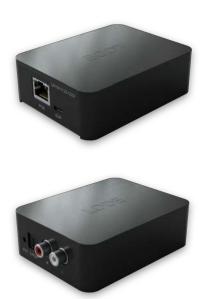

### LA MINI

### Single Zone POE

One of the biggest benefits of the LA1 Mini POE music streamer is its ability to turn your active speakers into media streamers fully integrated with your home automation system. This means that you can play your favourite music directly from your phone or computer to your speakers, without the need for any additional equipment. With its easy-to-use interface and intuitive controls, you'll be up and running in no time.

### Hardware

- Single milled brushed aluminium finish
- 1 x RCA (outputs) RCA leads not included
- 1 X Optical S/PDIF Outputs
- POE LAN connection 10/100/1000
- No mounting options supplied

- Product Dimensions: 9.4x7.2x3(cm)
- Weight: 260g
- PowerConsumption: 5W
- Current: 1amp
- BTU/hr: 18(max)