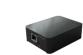

### LA MINI

### Single Zone POE

One of the biggest benefits of the LA1 Mini POE music streamer is its ability to turn your active speakers into media streamers fully integrated with your home automation system. This means that you can play your favourite music directly from your phone or computer to your speakers, without the need for any additional equipment. With its easy-to-use interface and intuitive controls, you'll be up and running in no time.

### Hardware

- Single milled brushed aluminium finish
- 1 x RCA (outputs) RCA leads not included
- 1 X Optical S/PDIF Outputs
- POE LAN connection 10/100/1000
- No mounting options supplied

- Product Dimensions: 9.4x7.2x3(cm)
- Weight: 260g
- PowerConsumption: 5W
- Current: 1amp
- BTU/hr: 18(max)