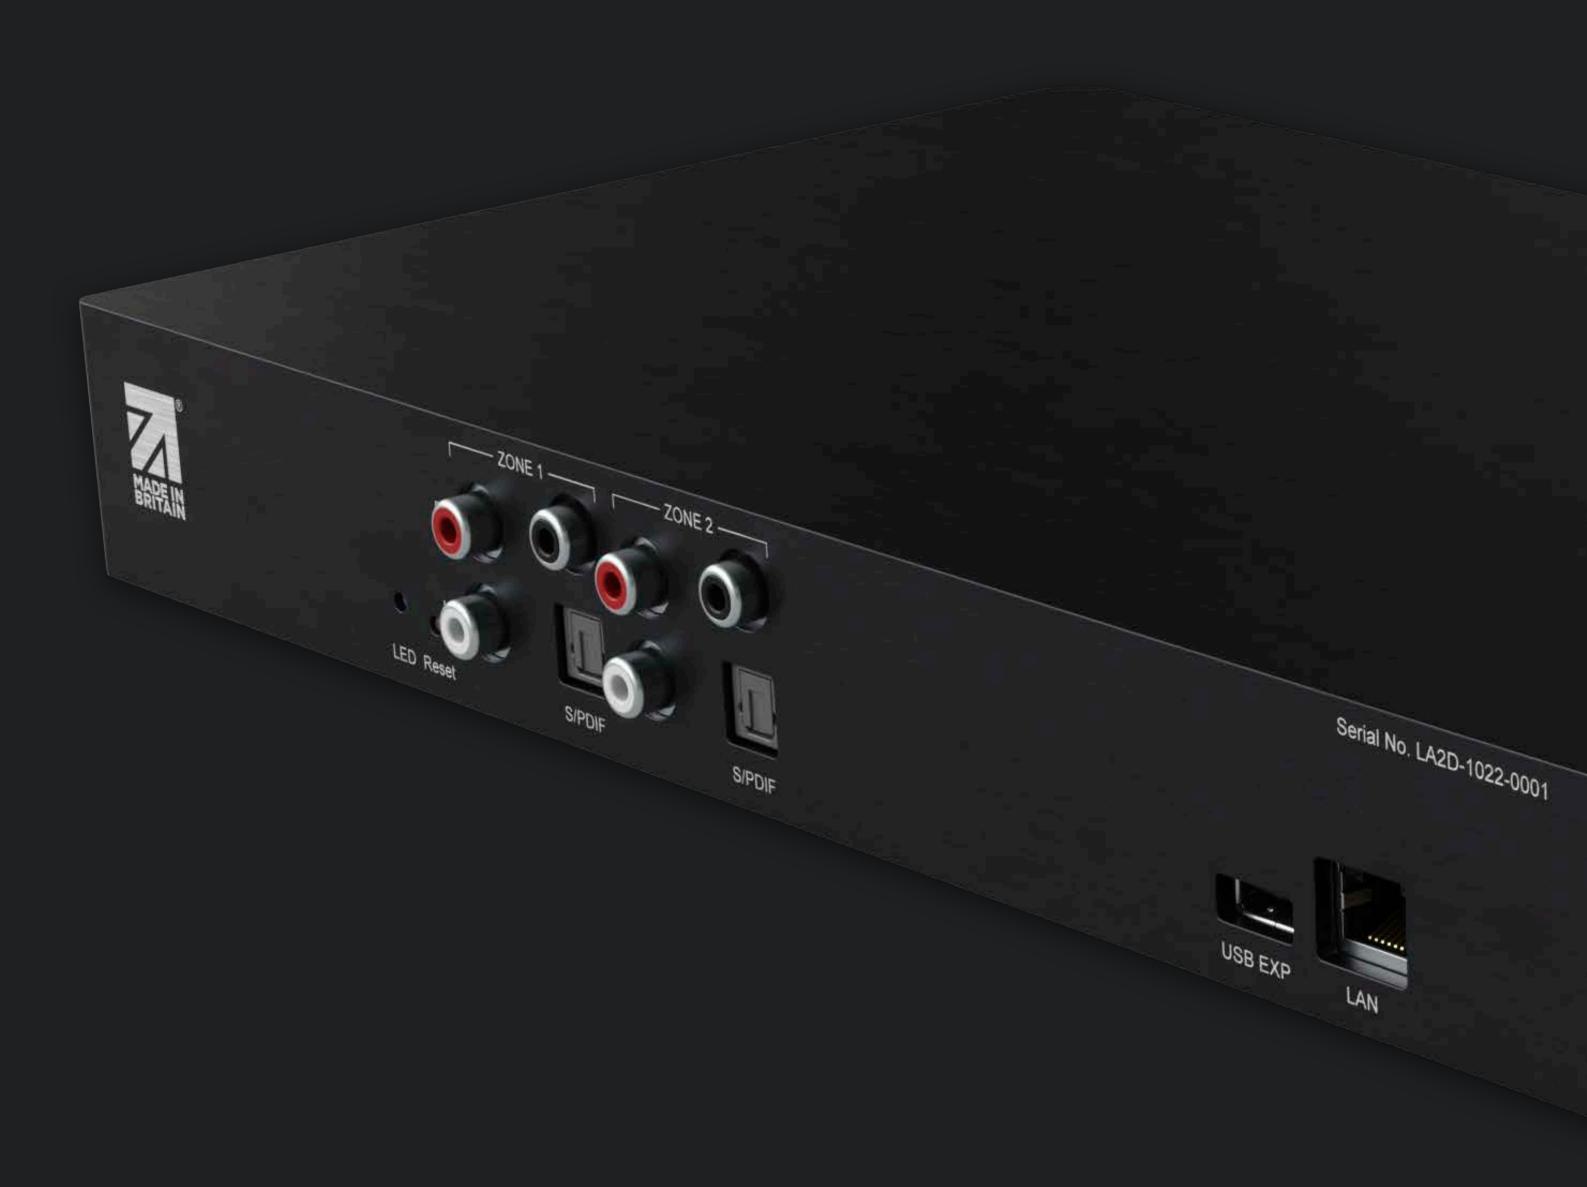

### LA2D

### Two Zone System

The LODE LA2D is a revolutionary multi-room audio system enabling playback of high quality music to any room in a property, all controlled from your mobile device or home automation control system. Instead of settling for the "good enough" sound quality prevalent in other multi-room music systems, the LA2D's analogue outputs use 32-bit Burr Brown DACs, and simultaneously active Coaxial and Optical digital outputs for every zone, ensuring category-leading musicality.

#### Hardware

- Single milled brushed aluminium finish
- (2) rack ears included
- 2 x RCA (outputs) RCA leads not included
- 2 X Optical S/PDIF Outputs
- 2 X Coaxial S/PDIF Outputs
- LAN connection (input)
- 120 230v IEC power supply

- Product Dimensions: 43 x 19 x 4 (cm)
- Weight: 4.5KG
- Power Consumption: 5W
- Current: 1amp
- BTU/hr: 18(max)

LODE\*-