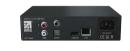

### LA DANTE

### Four Stereo Streams

Dante and AES67 music streamer. The LODE LA Dante is a revolutionary addition to our suite of multi-room audio servers. .

Dante and AES67 are becoming more frequently used in high end AV installations due to the flexibility the protocols provide. The LA Dante is the perfect streamer for your IP distributed audio network, providing 8 channels of your favourite content direct into the IP core.

### Hardware

- Single milled brushed aluminium finish
- (2) rack ears included
- 2 X 1Gb Dante / AES67 LAN (active, passive)
- 1Gb LAN for control and streaming
- 120 230v IEC power supply

- Product Dimensions: 43 x 19 x 4 (cm)
- Weight: 4.5KG
- Power Consumption: 5W
- Current: 1amp
- BTU/hr: 18(max)