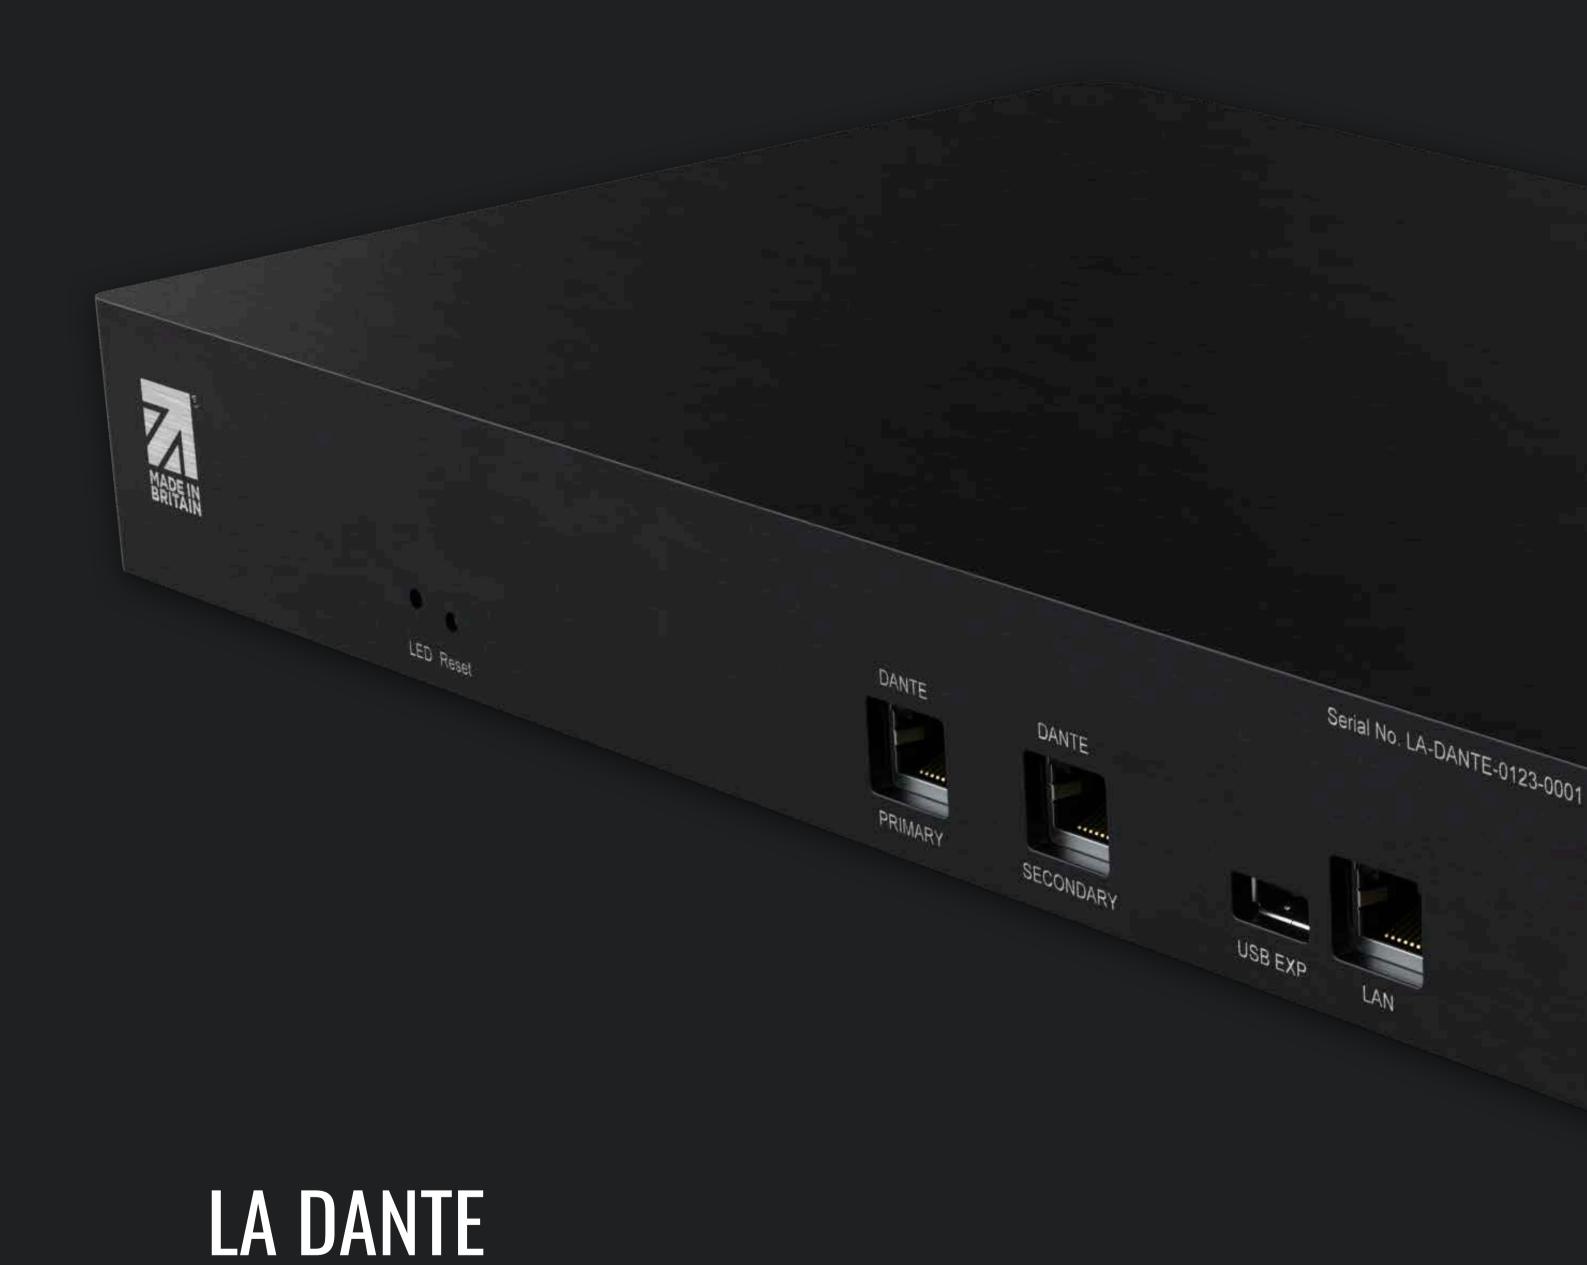

### LA DANTE

### Four Stereo Streams

Dante and AES67 music streamer. The LODE LA Dante is a revolutionary addition to our suite of multi-room audio servers. .

Dante and AES67 are becoming more frequently used in high end AV installations due to the flexibility the protocols provide. The LA Dante is the perfect streamer for your IP distributed audio network, providing 8 channels of your favourite content direct into the IP core.

Whilst integrating with Dante, the streamer can also integrate with LODE's LodeNet™ protocol offering the ultimate in flexibility for distributed audio.

### Hardware

- Single milled brushed aluminium finish
- (2) rack ears included
- 2 X 1Gb Dante / AES67 LAN (active, passive)
- 1Gb LAN for control and streaming
- 120 230v IEC power supply

- Product Dimensions: 43 x 19 x 4 (cm)
- Weight: 4.5KG
- Power Consumption: 5W
- Current: 1amp
- BTU/hr: 18(max)