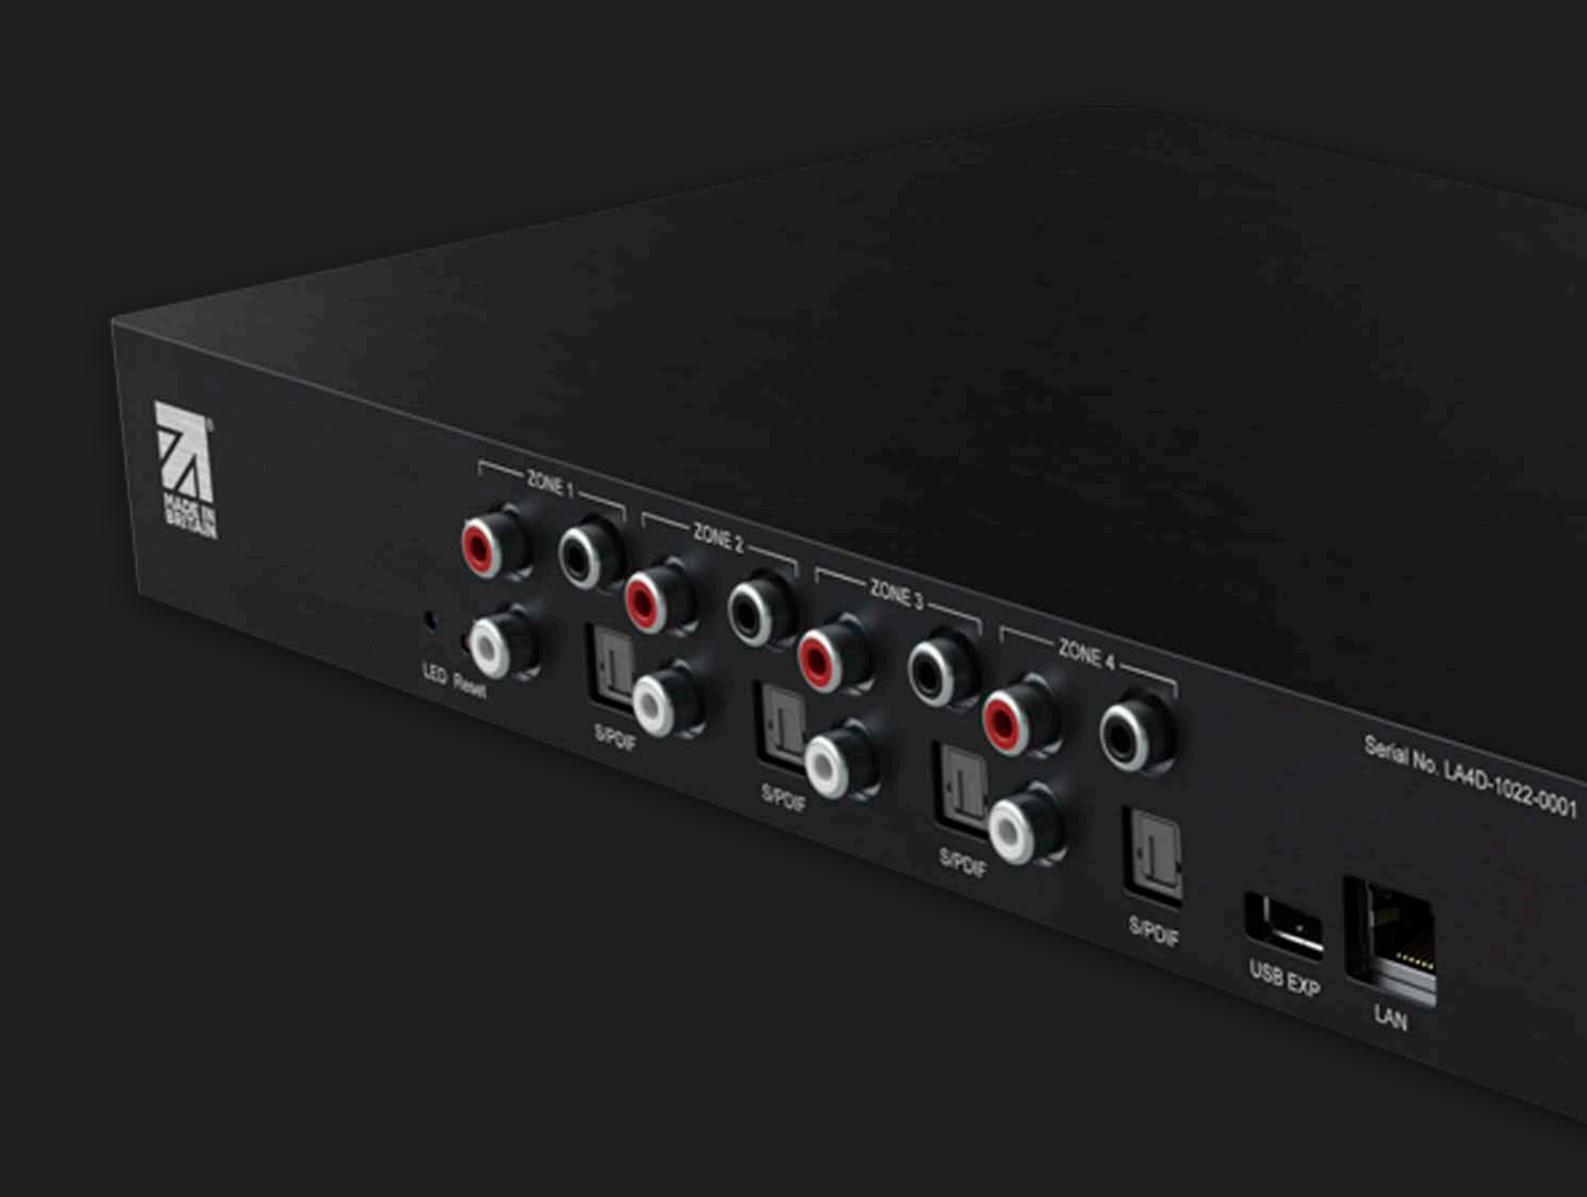

### LA4D

### Four Zone System

The LODE LA4D is a revolutionary multi-room audio system enabling playback of high quality music to any room in a property, all controlled from your mobile device or home automation control system. Instead of settling for the "good enough" sound quality prevalent in other multi-room music systems, the LA4D's analogue outputs use 32-bit Burr Brown DACs, and simultaneously active Coaxial and Optical digital outputs for every zone, ensuring category-leading musicality.

#### Hardware

- Single milled brushed aluminium finish
- (2) rack ears included
- 4 x RCA (outputs) RCA leads not included
- 4 X Optical S/PDIF Outputs
- 4 X Coaxial S/PDIF Outputs
- LAN connection (input)
- 120 230v IEC power supply