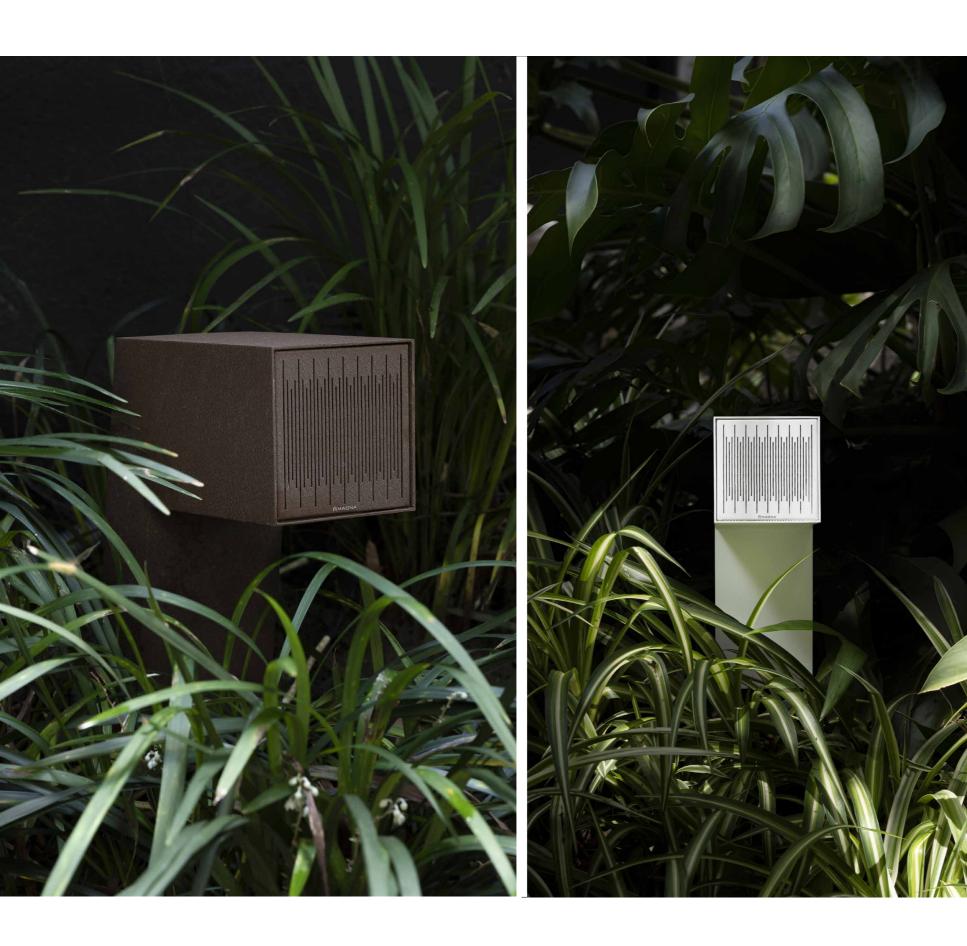

## POLLY SPOT



The Polly Spot is an all-weather satellite type speaker, which can be installed on the ground using a stake (sold separately). In addition to the option of installation in the garden, Polly Spot is the only speaker in its category that can be installed on rigid surfaces without any type of accessory.

Wide Dispersion 120 degrees woofer makes it ideal to outdoor areas. The cabinet is built in aluminium and the screws are made of stainless steel.

## SPECIFICATIONS

Placement Options
Hardscape / On Ground

Use

Outdoor Audio **Enclosure** 

Alluminum Sealed IP66

**Recommended Amplifier** 

10W to 40W **Drivers** 

3" Full Range

Impedance

80hms | 160hms Frequency Response

100Hz - 20KHz

Sensitivity 91dB SPL 1W/1m

Weight

3.48 lbs | 1.58Kg

## DIMENSIONS



COLORS