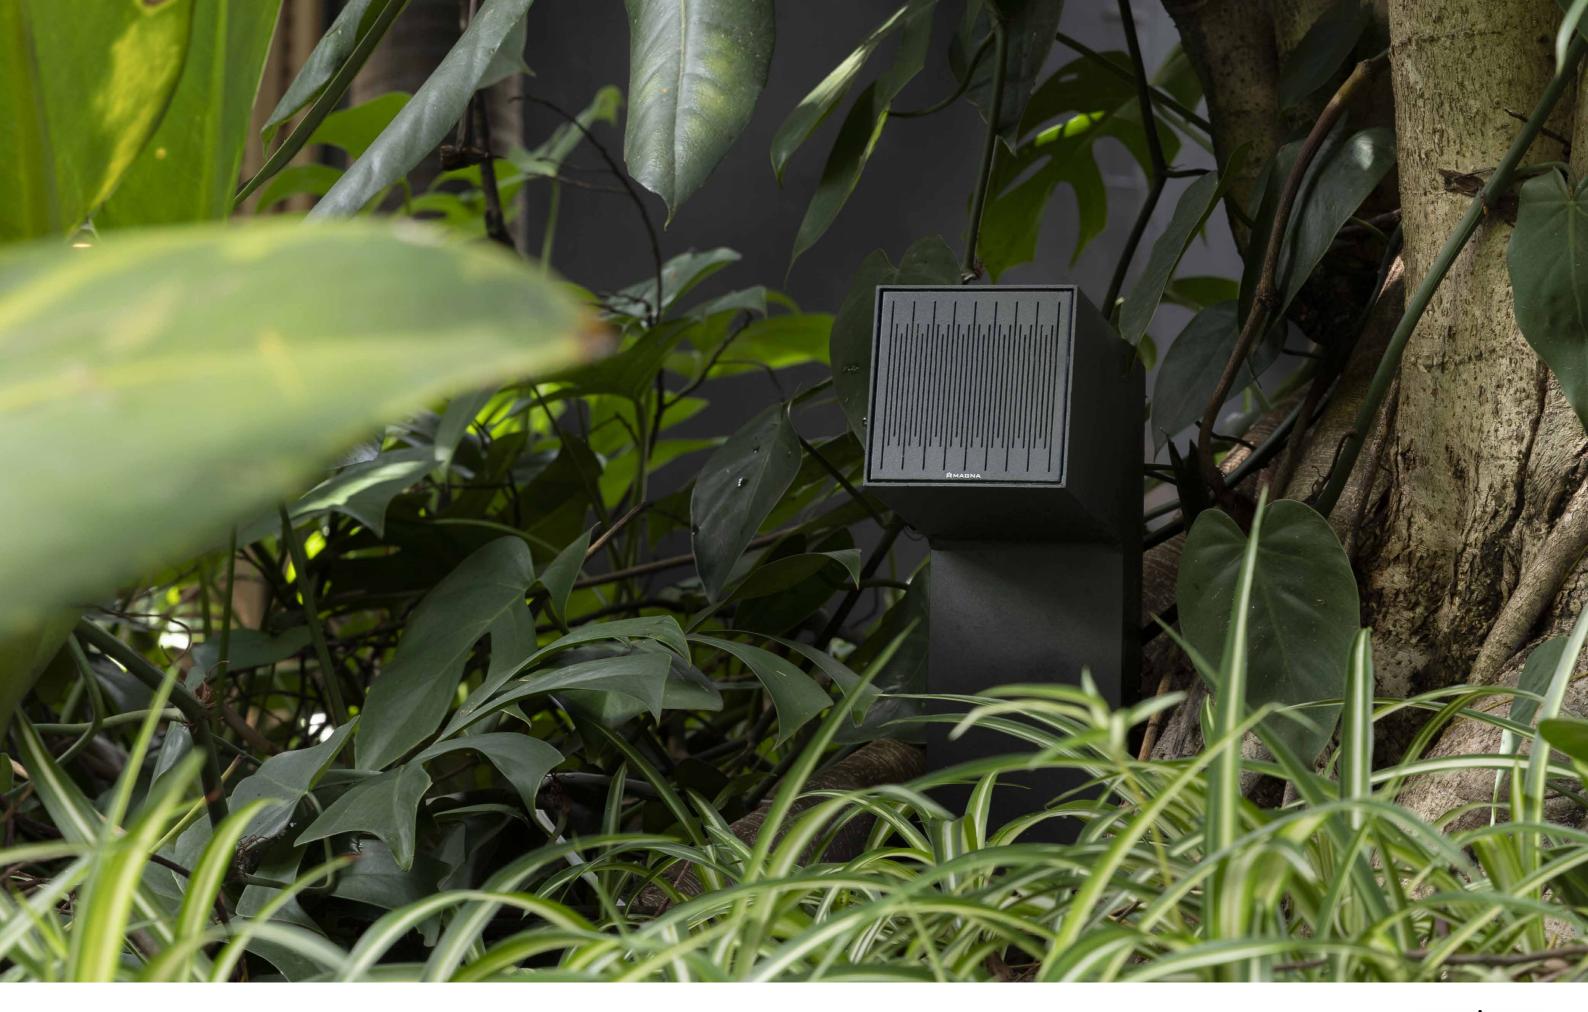

## POLLY SPOT

The Polly Spot is an all-weather satellite type speaker, which can be installed on the ground using a stake (sold separately). In addition to the option of installation in the garden, Polly Spot is the only speaker in its category that can be installed on rigid surfaces without any type of accessory.

Wide Dispersion 120 degrees woofer makes it ideal to outdoor areas. The cabinet is built in aluminium and the screws are made of stainless steel.