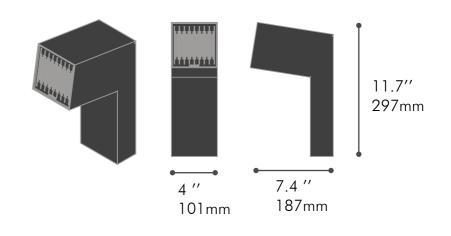

## POLLY SPOT



The Polly Spot is an all-weather satellite type speaker, which can be installed on the ground using a stake (sold separately). In addition to the option of installation in the garden, Polly Spot is the only speaker in its category that can be installed on rigid surfaces without any type of accessory.

Wide Dispersion 120 degrees woofer makes it ideal to outdoor areas. The cabinet is built in aluminium and the screws are made of stainless steel.

## SPECIFICATIONS

Placement Options
Hardscape / On Ground

Use

Outdoor Audio **Enclosure** 

Alluminum Sealed IP66

**Recommended Amplifier** 

10W to 40W **Drivers** 

3" Full Range

Impedance

80hms | 160hms Frequency Response

100Hz - 20KHz

Sensitivity 91dB SPL 1W/1m

Weight

3.48 lbs | 1.58Kg

## DIMENSIONS



COLORS