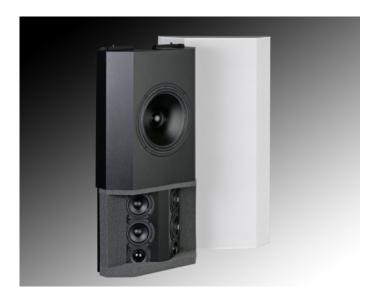

# **OW GOLD SURROUND**

Triad's most recent OnWall Gold Surround redefines the high-end surround speaker. An impressive seven-driver compliment in a bipole (or dipole, by request) array offers high power handling and high sensitivity, for prodigious output and an enormous surround field. In large rooms or in rooms requiring high output, one or two pair may be used.

The OnWall Gold Surround is the perfect choice for surround when used with Triad Gold or Platinum LCRs and Triad Subs. Output is robust; as high as 10 dB more than conventional dipole or bipole surrounds. The handsome Acoustiperf grill extends a scant 5" off the wall, and the grill can be ordered in any custom color you choose. Not only is the OnWall Gold Surround the benchmark bipole/dipole surround, it also blends seamlessly into your room...sound without compromise!

#### **Features**

Dipole and Bipole versions available. Compact Design. Triad AcoustiPerf metal grill.

# Enclosure

Fully engineered, Premium MDF enclosure. Acoustic Suspension.