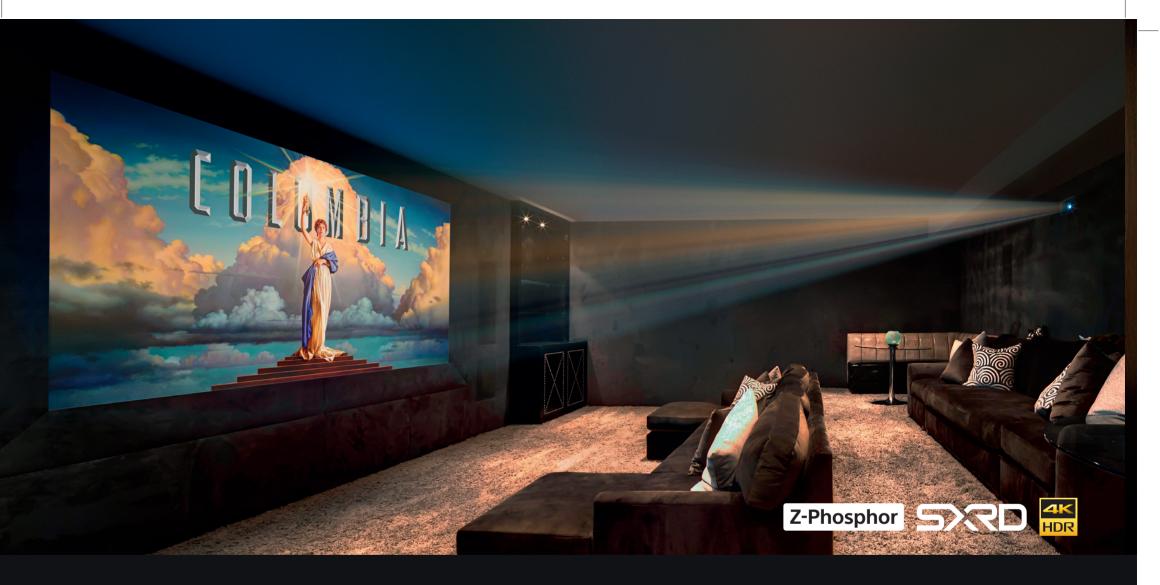

#### **Never Miss a Thing**

With the VPL-GTZ380, high contrast images appear 5 times brighter than the typical home cinema projector.

#### Bigger Than The Big Screen

Achieve screen sizes up to 8m wide at 30fL\* or utilise the brightness to achieve a true HDR projection experience with 120fL at 4m wide. \*approx. brightness utilising a 1.2 gain screen

#### **Truly Cinematic Scope**

Movies can be viewed in cinema scope format 2.35:1, or switch to 16:9 for TV and gaming at the press of a button.

### Brightest and Best

DCI colour space gives the same colour and image quality as in a cinema without any brightness loss.