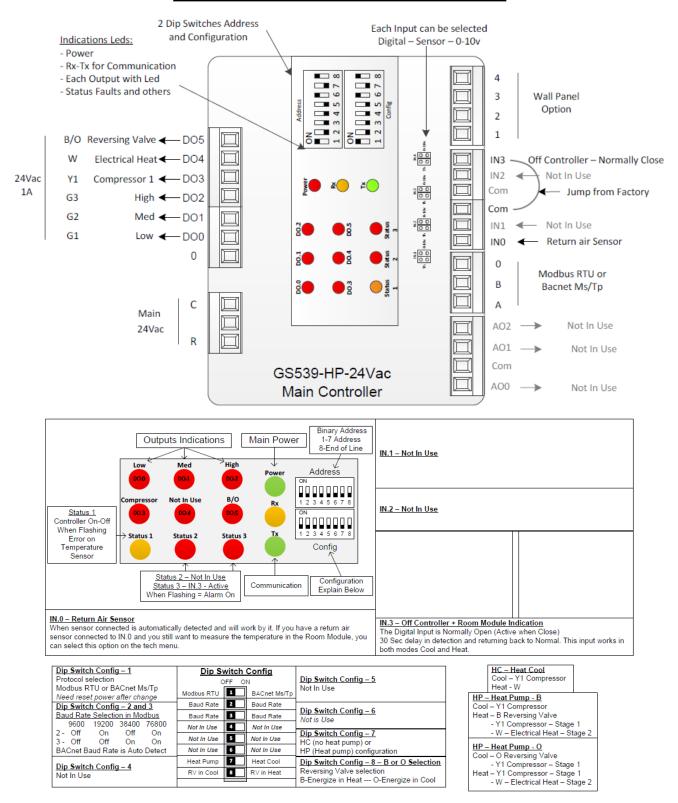

# **Detailed drawing:**

### Main Controller - GS539-HP-24Vac

CoolAutomation products are subject to continuous improvements. CoolAutomation reserves the right to modify product design, specifications and information in this datasheet without notice and without incurring any obligations.