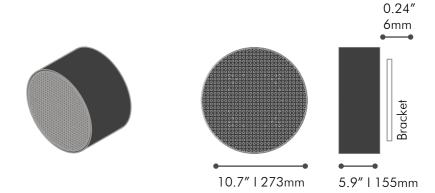

# DIMENSIONS

ENCLOSURE

Brushed

**Painted** 

Natural Leather

GRILLE

<sup>\*</sup> Specifications and dimensions are subject to change without notice