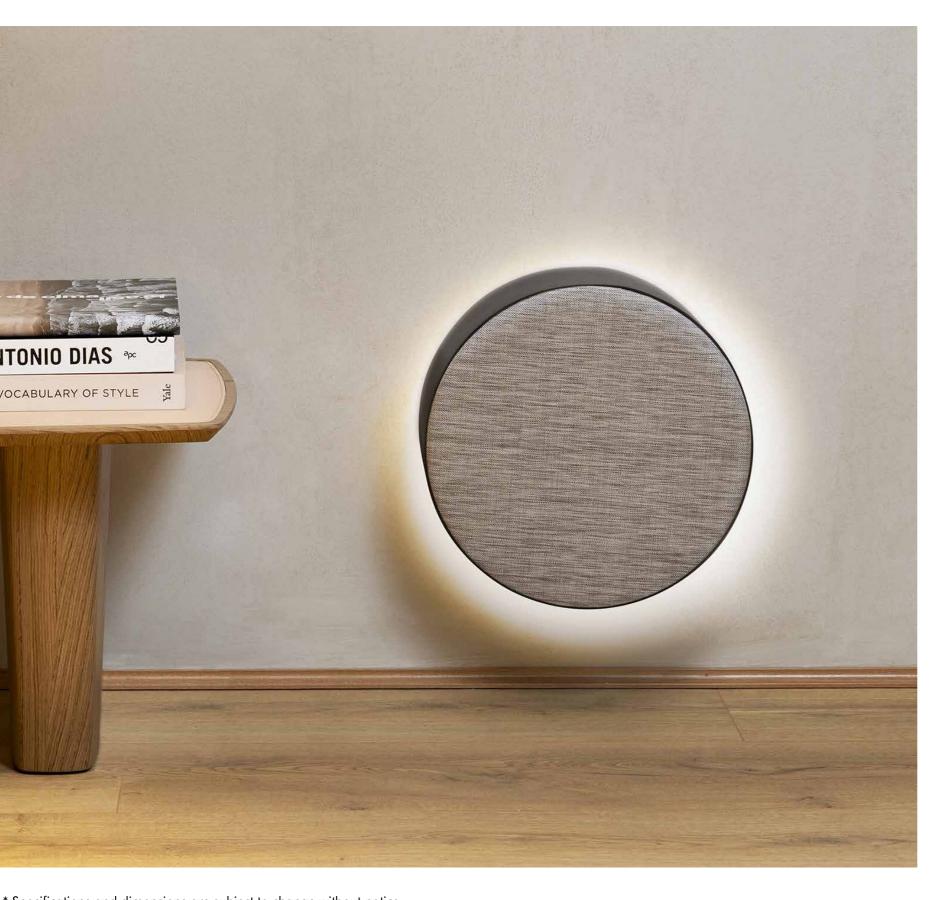

# AURA SUB

Aura speaker series has more them audio attributes, it literally lights up. Its name comes from the possibility to add dimmable light into its round shape, turning the speaker into a sconce if installed on wall or a light fixture if installation is on ceiling. It can also be installed outdoor. The speaker has an extruded aluminum cabinet and is available in several finishes.

#### Lighting

Yes | PWM Dimmable | 12V 650mA | Warm