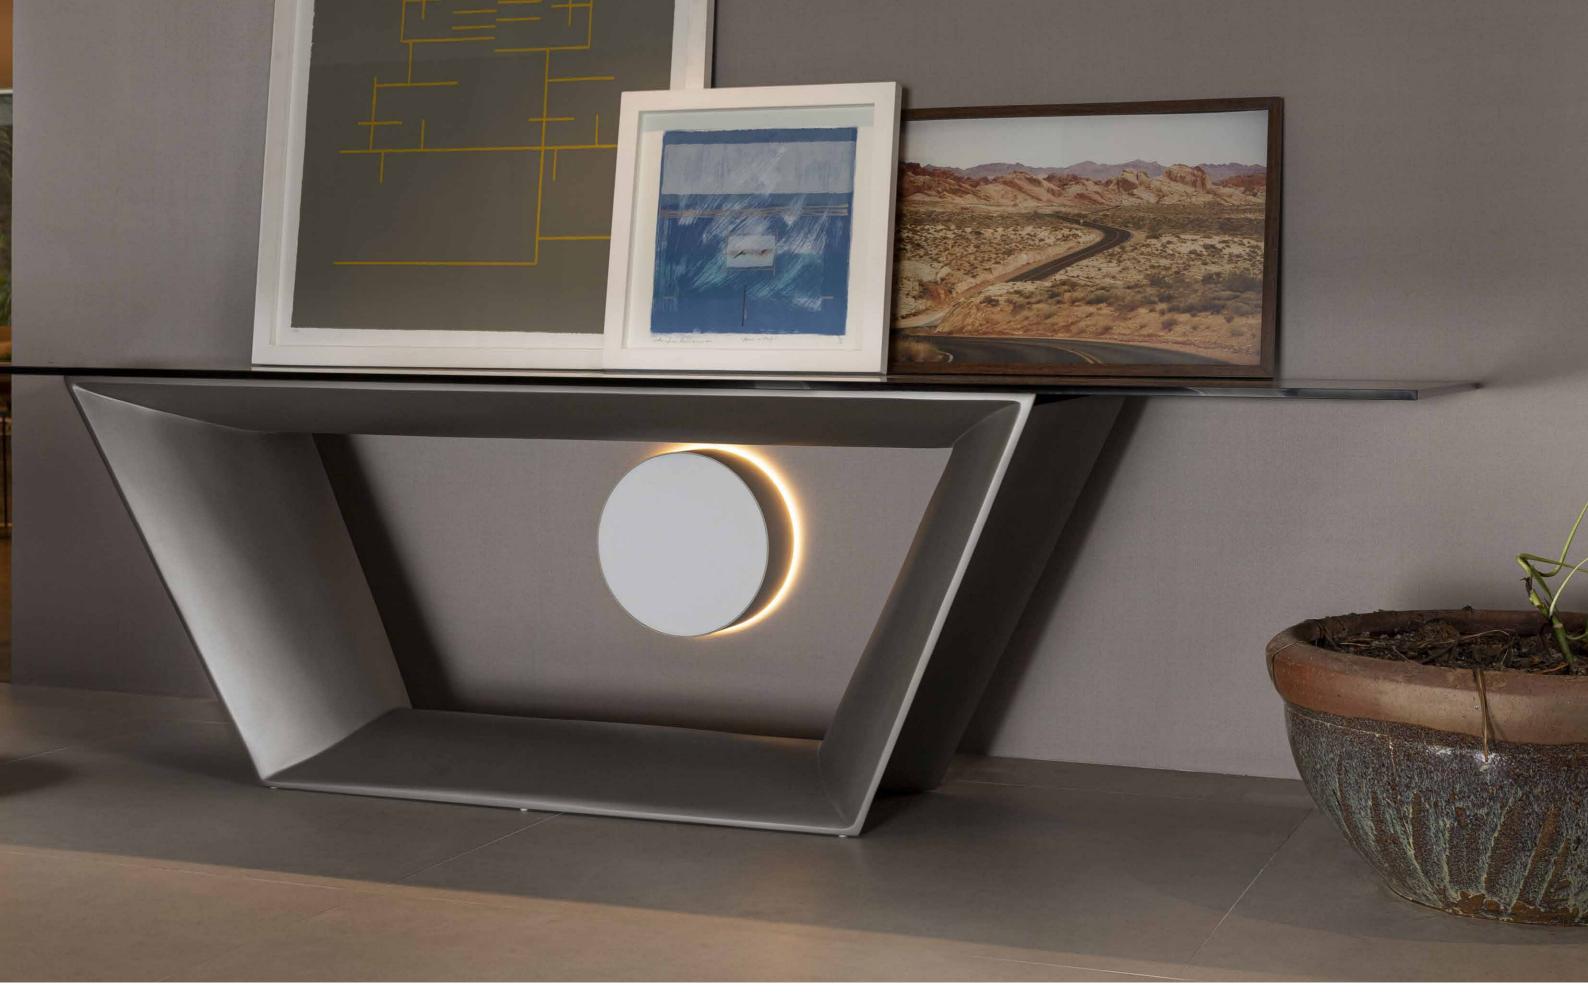

# AURA SUB

Aura speaker series has more them audio attributes, it literally lights up. Its name comes from the possibility to add dimmable light into its round shape, turning the speaker into a sconce if installed on wall or a light fixture if installation is on ceiling. It can also be installed outdoor. The speaker has an extruded aluminum cabinet and is available in several finishes.