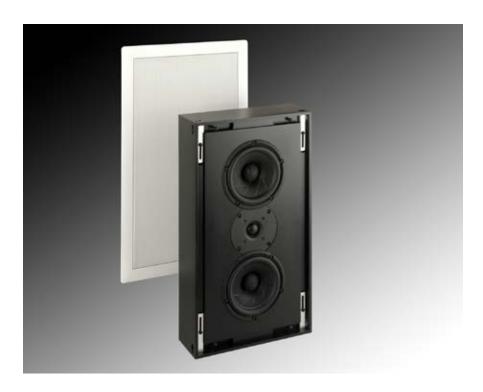

# **INWALL SILVER/4 MONITOR**

The Silver Monitor series exemplifies Triad's commitment to high-end custom sound, with four versions; one InRoom, two InWall and one InCeiling model. All four models feature groundbreaking proprietary enclosure technologies, as well as the finest drivers available, for unsurpassed performance.

The InWall Silver/4 Monitor is well suited to critical two-channel listening or, with it's high (92 dB) sensitivity, it is just as appropriate for demanding home theater applications. It can be used as a full-range monitor, a high-end point-source surround, or with any of the Triad InRoom or InWall Subs.

In all applications, the InWall Silver/4 Monitor effortlessly delivers startling clarity and dynamics. Where there is a 4" wall stud depth, the InWall Silver/4 Monitor installs flush using Triad's elegant Acoustiperf grill. Triad can custom match the grill paint to any color, giving you superb yet invisible sound reproduction.