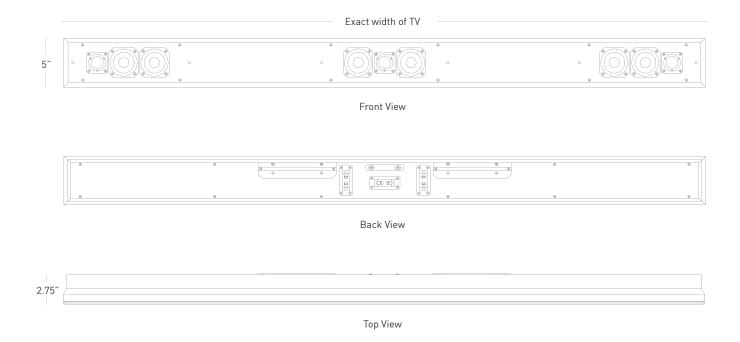

## TECHNICAL SPECIFICATIONS

| Height      | 5"                                      | Components     | 3" woofers; 1" cloth-dome tweeters |
|-------------|-----------------------------------------|----------------|------------------------------------|
| Width       | Exact width of TV                       | Impedance      | L/R: 6Ω; C: 6Ω                     |
| Depth       | 2.75"(3" with grill)                    | Rec. Power     | L/C/R: 50-150W                     |
| Weight      | 15-30 lbs.                              | Max. Output    | L/C/R: 98dB avg, 104dB peak        |
| Material    | MDF enclosure                           | Coverage       | L/C/R: Hor: 110°, Vert: 140°       |
| Finish      | Matte Black (custom finishes available) | Freq. Resp.    | L/C/R: 125Hz - 20kHz (+/-3dB)      |
| Grill       | Black Fabric (custom grills available)  | Sensitivity    | L/C/R: 85dB @ 2.83V/1m             |
| Connections | Spring-loaded terminals                 | Configurations | Hz33, Hz33-LR, Hz33-C              |
| Mounting    | HzUMB, HzMMB-UT, HzTTS                  |                |                                    |
|             |                                         |                |                                    |