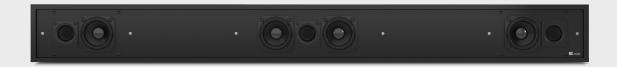

## Description

Pioneers of the soundbar category, Leon has been handcrafting our signature Horizon Series soundbars for over two decades. Custom built to match the width of any display, our performance line of Horizon soundbars combines a high-fidelity listening experience with a streamlined aesthetic—perfect for displays in smaller to midsize rooms throughout the home.

## **Key Features**

- Custom built to match the exact width of any display
- 3" high-performance woofers and 1" cloth-dome tweeters provide extremely accurate sound reproduction
- Easily mounts above or below any TV, or directly to the wall with Leon's exclusive mounting brackets
- Available as Left/Center/Right, Left/Right, or Center-only channels
- Solid MDF construction, handcrafted in the USA